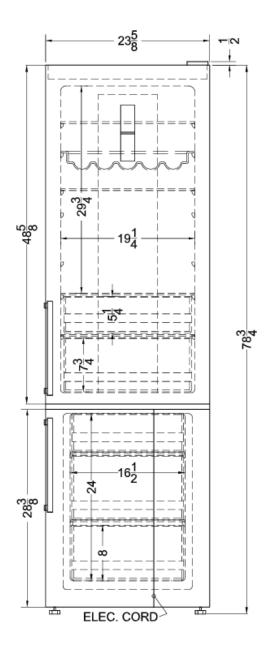

### FFBF181ESBIIM Specifications:

| Overview                                                                                                                |                                          |  |  |
|-------------------------------------------------------------------------------------------------------------------------|------------------------------------------|--|--|
| Height of Cabinet                                                                                                       | 78.75" (200 cm)                          |  |  |
| Height to Hinge Cap                                                                                                     | 79.25" (201 cm)                          |  |  |
| Width                                                                                                                   | 23.63" (60 cm)                           |  |  |
| Width with Door Open                                                                                                    | 24.63" (63 cm)                           |  |  |
| Depth                                                                                                                   | 25.25" (64 cm)                           |  |  |
| Depth with Handle                                                                                                       | 27.25" (69 cm)                           |  |  |
| Depth with door at 90°                                                                                                  | 47.0" (119 cm)                           |  |  |
| Capacity                                                                                                                | 12.8 cu.ft. (362 L)                      |  |  |
| Defrost Type                                                                                                            | Frost-<br>Free/Automatic                 |  |  |
| Door                                                                                                                    | Stainless Steel                          |  |  |
| Cabinet                                                                                                                 | Platinum                                 |  |  |
| US Electrical Safety                                                                                                    | ETL                                      |  |  |
| Canadian Electrical Safety                                                                                              | ETL-C                                    |  |  |
| Energy Usage/Year                                                                                                       | 498.0kWh/year                            |  |  |
| Amps                                                                                                                    | 1.5                                      |  |  |
| Voltage/Frequency                                                                                                       | 115 V AC/60 Hz                           |  |  |
| Weight                                                                                                                  | 185.0 lbs. (84 kg)                       |  |  |
| Parts & Labor Warranty                                                                                                  | 1 Year                                   |  |  |
| Compressor Warranty                                                                                                     | 5 Years                                  |  |  |
| UPC                                                                                                                     | 761101053592                             |  |  |
| Refrigerator-Freezer                                                                                                    |                                          |  |  |
| Door Swing                                                                                                              | RHD                                      |  |  |
| Reversible                                                                                                              | Factory<br>Reversible                    |  |  |
| Adjustable Shelves                                                                                                      | Yes                                      |  |  |
| Interior Drawers                                                                                                        | Yes                                      |  |  |
| Drawer Qty                                                                                                              | 5                                        |  |  |
|                                                                                                                         |                                          |  |  |
| Crisper Qty                                                                                                             | 2                                        |  |  |
| Crisper Qty Crisper Finish                                                                                              | 2<br>Transparent                         |  |  |
|                                                                                                                         |                                          |  |  |
| Crisper Finish                                                                                                          | Transparent                              |  |  |
| Crisper Finish Crisper Cover                                                                                            | Transparent<br>Glass                     |  |  |
| Crisper Finish  Crisper Cover  Wine Bottle Shelving                                                                     | Transparent Glass Yes                    |  |  |
| Crisper Finish  Crisper Cover  Wine Bottle Shelving  Interior Light  Refrigerator - Interior                            | Transparent Glass Yes Yes                |  |  |
| Crisper Finish Crisper Cover Wine Bottle Shelving Interior Light Refrigerator - Interior Height Refrigerator - Interior | Transparent Glass Yes Yes 44.0" (112 cm) |  |  |

| Refrigerator - Shelf Type                                                                                                    | Glass and<br>Scalloped                                       |
|------------------------------------------------------------------------------------------------------------------------------|--------------------------------------------------------------|
| Refrigerator - Shelf Qty                                                                                                     | 4                                                            |
| Refrigerator - Full Door<br>Shelves                                                                                          | 4                                                            |
| Refrigerator - Temperature<br>Range                                                                                          | 34° to 46°F                                                  |
| Freezer - Interior Height                                                                                                    | 24.0" (61 cm)                                                |
| Freezer - Interior Width                                                                                                     | 16.5" (42 cm)                                                |
| Freezer - Interior Depth                                                                                                     | 13.0" (33 cm)                                                |
| Freezer - Capacity                                                                                                           | 3.46 cu.ft                                                   |
| Thermostat Type                                                                                                              | Digital                                                      |
|                                                                                                                              |                                                              |
| Fan Type                                                                                                                     | Interior and<br>Exterior                                     |
| Fan Type  Refrigerant Type                                                                                                   |                                                              |
|                                                                                                                              | Exterior                                                     |
| Refrigerant Type                                                                                                             | Exterior<br>R134a                                            |
| Refrigerant Type Refrigerant Amount                                                                                          | Exterior<br>R134a<br>5.11 oz.                                |
| Refrigerant Type Refrigerant Amount High Side PSI                                                                            | Exterior<br>R134a<br>5.11 oz.<br>215.0                       |
| Refrigerant Type Refrigerant Amount High Side PSI Low Side PSI                                                               | Exterior<br>R134a<br>5.11 oz.<br>215.0<br>36.0               |
| Refrigerant Type Refrigerant Amount High Side PSI Low Side PSI Level Legs Freezer - Temperature                              | Exterior<br>R134a<br>5.11 oz.<br>215.0<br>36.0               |
| Refrigerant Type Refrigerant Amount High Side PSI Low Side PSI Level Legs Freezer - Temperature Range                        | Exterior R134a 5.11 oz. 215.0 36.0 2 -6° to 6°F              |
| Refrigerant Type Refrigerant Amount High Side PSI Low Side PSI Level Legs Freezer - Temperature Range Compressor Step Height | Exterior R134a 5.11 oz. 215.0 36.0 2 -6° to 6°F 8.0" (20 cm) |