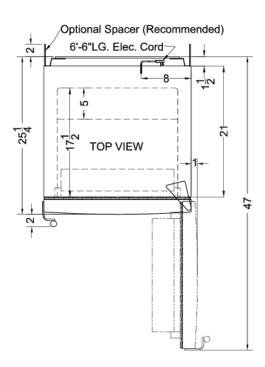

### FFBF181ESBIIM Specifications:

| Overview                                                                                                                |                                          |  |  |
|-------------------------------------------------------------------------------------------------------------------------|------------------------------------------|--|--|
| Height of Cabinet                                                                                                       | 78.75" (200 cm)                          |  |  |
| Height to Hinge Cap                                                                                                     | 79.25" (201 cm)                          |  |  |
| Width                                                                                                                   | 23.63" (60 cm)                           |  |  |
| Width with Door Open                                                                                                    | 24.63" (63 cm)                           |  |  |
| Depth                                                                                                                   | 25.25" (64 cm)                           |  |  |
| Depth with Handle                                                                                                       | 27.25" (69 cm)                           |  |  |
| Depth with door at 90°                                                                                                  | 47.0" (119 cm)                           |  |  |
| Capacity                                                                                                                | 12.8 cu.ft. (362 L)                      |  |  |
| Defrost Type                                                                                                            | Frost-<br>Free/Automatic                 |  |  |
| Door                                                                                                                    | Stainless Steel                          |  |  |
| Cabinet                                                                                                                 | Platinum                                 |  |  |
| US Electrical Safety                                                                                                    | ETL                                      |  |  |
| Canadian Electrical Safety                                                                                              | ETL-C                                    |  |  |
| Energy Usage/Year                                                                                                       | 498.0kWh/year                            |  |  |
| Amps                                                                                                                    | 1.5                                      |  |  |
| Voltage/Frequency                                                                                                       | 115 V AC/60 Hz                           |  |  |
| Weight                                                                                                                  | 185.0 lbs. (84 kg)                       |  |  |
| Parts & Labor Warranty                                                                                                  | 1 Year                                   |  |  |
| Compressor Warranty                                                                                                     | 5 Years                                  |  |  |
| UPC                                                                                                                     | 761101053592                             |  |  |
| Refrigerator-Freezer                                                                                                    |                                          |  |  |
| Door Swing                                                                                                              | RHD                                      |  |  |
| Reversible                                                                                                              | Factory<br>Reversible                    |  |  |
| Adjustable Shelves                                                                                                      | Yes                                      |  |  |
| Interior Drawers                                                                                                        | Yes                                      |  |  |
| Drawer Qty                                                                                                              | 5                                        |  |  |
|                                                                                                                         |                                          |  |  |
| Crisper Qty                                                                                                             | 2                                        |  |  |
| Crisper Qty Crisper Finish                                                                                              | 2<br>Transparent                         |  |  |
|                                                                                                                         |                                          |  |  |
| Crisper Finish                                                                                                          | Transparent                              |  |  |
| Crisper Finish Crisper Cover                                                                                            | Transparent<br>Glass                     |  |  |
| Crisper Finish  Crisper Cover  Wine Bottle Shelving                                                                     | Transparent Glass Yes                    |  |  |
| Crisper Finish  Crisper Cover  Wine Bottle Shelving  Interior Light  Refrigerator - Interior                            | Transparent Glass Yes Yes                |  |  |
| Crisper Finish Crisper Cover Wine Bottle Shelving Interior Light Refrigerator - Interior Height Refrigerator - Interior | Transparent Glass Yes Yes 44.0" (112 cm) |  |  |