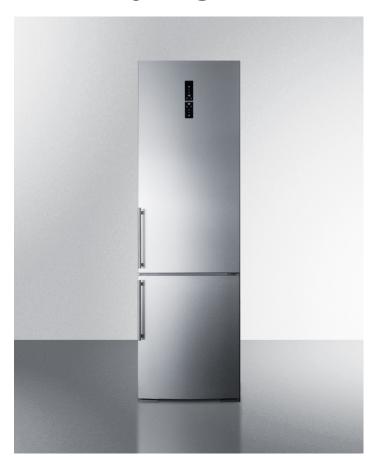

## FFBF181ESBIIM

79.25" x 23.63" x 25.25" (H x W x D)

Built-in European counter depth bottom freezer refrigerator with stainless steel doors, platinum cabinet, icemaker, and digital controls for each section

### **Highlights:**

Designed for built-in installation

Bottom freezer design allows easier access to the refrigerator

Adaptive intelligent technology features innovative sensor technology to adjust controls based on your behavior and habits

#### **Product Features:**

| Built-in capable                | Front-breathing design allows fully integrated installation                                                                                                                        |
|---------------------------------|------------------------------------------------------------------------------------------------------------------------------------------------------------------------------------|
| Stainless steel doors           | Professional look in high quality stainless steel, with a unique curve to add a modern touch to any kitchen                                                                        |
| Bottom freezer                  | Convenient design keeps all refrigerated storage at eye level for easier use                                                                                                       |
| Digital thermostats             | Separate digital controls let you adjust the refrigerator and freezer section, with a digital display for added convenience                                                        |
| Adaptive intelligent technology | Innovative sensor technology allows the unit to adjust to your habits, reading your patterns to manage the temperature based on the frequency of door openings and grocery loading |
| Icemaker                        | Factory installed icemaker ensures a steady supply of ice, eliminating the need to maintain cumbersome ice trays                                                                   |
| Adjustable glass shelves        | Rearrange your refrigerator space to accommodate all shapes and sizes or remove shelves for a simple clean-up                                                                      |
| Adjustable door storage         | Three door racks can be adjusted in height to accommodate a variety of sizes                                                                                                       |
| Wine shelf                      | Store bottles safely on an adjustable scalloped steel rack                                                                                                                         |