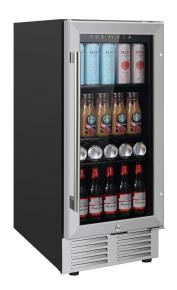

## **Avanti Beverage Center,** 72 Can Capacity, in Stainless Steel

Keep your favorite drinks close by in this 3.1 cubic feet beverage cooler center with stainless steel frame and double pane tempered glass door from Avanti. This lockable fridge is perfect for the office, dorm, man cave, she-shed, bar, bedroom or anywhere you need a little extra cooling and storage space.

- · 3.1 cu. ft. capacity
- Holds up to 72 cans
- Adjustable thermostat control: 37° 65°F

Due to periodic changes in designs, methods, procedures, policies and regulations, the specifications contained in this document are subject to change without notice. While we exercise good faith efforts to provide information that is accurate, we are not responsible for errors or omissions in information provided or conclusions reached as a result of using the specifications. By using the information provided, the user assumes all risks in connection with such use.