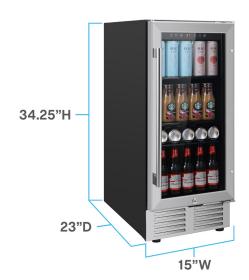

## Specifications

Installation Type: Freestanding or Built-In

Assembled Dims: 23" x 15" x 34.25"

Assembled Wgt (lb): 77

Shipping Dims: 26.50" x 18.75" x 37.75"

Shipping Wgt (lb): 90 Temp Range (°F): 37° - 65°