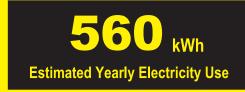

Compare ONLY to other labels with yellow numbers.

Labels with yellow numbers are based on the same test procedures.

ftc.gov/energy

- Your cost will depend on your utility rates and use.
- Both cost ranges based on models of similar size capacity.
- Models with similar features have automatic defrost, bottom-mounted freezer, and no through-the-door ice.
- Estimated energy cost based on a national average electricity cost of 14 cents per kWh.