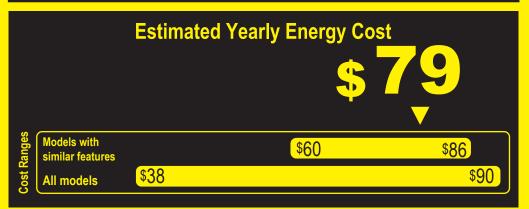

Compare ONLY to other labels with yellow numbers.

Labels with yellow numbers are based on the same test procedures.

ftc.gov/energy

- Your cost will depend on your utility rates and use.
- Both cost ranges based on models of similar size capacity.
- Models with similar features have automatic defrost, bottom-mounted freezer, and no through-the-door ice.
- Estimated energy cost based on a national average electricity cost of 14 cents per kWh.