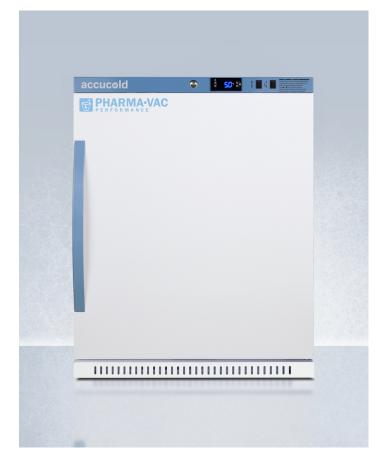

### accucold

# **ARS62PVBIADA**

#### 31.75" x 23.38" x 25" (H x W x D)

Performance series Pharma-Vac 6 cu.ft. ADA height solid door commercial all-refrigerator for the display and refrigeration of vaccines; designed for recessed or freestanding installation

#### **Highlights:**

Sized just under 32" high to fit under lower ADA compliant counters

Intelligent microprocessor digital temperature controller

Improved temperature accuracy with a separate temperature probe for continuous product readout to simulate stored product temperature