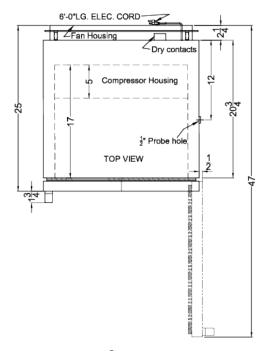

#### 31.75" x 23.38" x 25" (H x W x D)

Performance series Pharma-Vac 6 cu.ft. ADA height solid door commercial all-refrigerator for the display and refrigeration of vaccines; designed for recessed or freestanding installation

#### **ARS62PVBIADA Specifications:**

| Overview                                                                                                                                                                                             |                                                                                                                   |
|------------------------------------------------------------------------------------------------------------------------------------------------------------------------------------------------------|-------------------------------------------------------------------------------------------------------------------|
| Height of Cabinet                                                                                                                                                                                    | 31.75" (81 cm)                                                                                                    |
| Width                                                                                                                                                                                                | 23.38" (59 cm)                                                                                                    |
| Width with Door Open                                                                                                                                                                                 | 23.88" (61 cm)                                                                                                    |
| Depth                                                                                                                                                                                                | 25.0" (64 cm)                                                                                                     |
| Depth with Handle                                                                                                                                                                                    | 26.75" (68 cm)                                                                                                    |
| Depth with door at 90°                                                                                                                                                                               | 47.0" (119 cm)                                                                                                    |
| Capacity                                                                                                                                                                                             | 6.0 cu.ft. (170 L)                                                                                                |
| Defrost Type                                                                                                                                                                                         | Automatic                                                                                                         |
| Door                                                                                                                                                                                                 | White                                                                                                             |
| Cabinet                                                                                                                                                                                              | White                                                                                                             |
| US Electrical Safety                                                                                                                                                                                 | ETL                                                                                                               |
| Canadian Electrical<br>Safety                                                                                                                                                                        | ETL-C                                                                                                             |
| Amps                                                                                                                                                                                                 | 0.75                                                                                                              |
| Voltage/Frequency                                                                                                                                                                                    | 115 V AC/60 Hz                                                                                                    |
| Weight                                                                                                                                                                                               | 125.0 lbs. (57 kg)                                                                                                |
| Parts & Labor Warranty                                                                                                                                                                               | 2 Years                                                                                                           |
| Compressor Warranty                                                                                                                                                                                  | 5 Years                                                                                                           |
| UPC                                                                                                                                                                                                  | 761101075310                                                                                                      |
| Refrigerator Features                                                                                                                                                                                |                                                                                                                   |
| Door Swing                                                                                                                                                                                           | RHD                                                                                                               |
| Reversible                                                                                                                                                                                           | Yes                                                                                                               |
| Shelf Type                                                                                                                                                                                           | Wire                                                                                                              |
| Shelf Qty                                                                                                                                                                                            | 4                                                                                                                 |
| Adjustable Shelves                                                                                                                                                                                   |                                                                                                                   |
| •                                                                                                                                                                                                    | Yes                                                                                                               |
| •                                                                                                                                                                                                    | Yes<br>Digital                                                                                                    |
| Thermostat Type<br>Fan Type                                                                                                                                                                          |                                                                                                                   |
| Thermostat Type                                                                                                                                                                                      | Digital                                                                                                           |
| Thermostat Type<br>Fan Type                                                                                                                                                                          | Digital                                                                                                           |
| Thermostat Type<br>Fan Type<br>Refrigerant Type                                                                                                                                                      | Digital<br>Interior<br>R600a                                                                                      |
| Thermostat Type<br>Fan Type<br>Refrigerant Type<br>Refrigerant Amount                                                                                                                                | Digital<br>Interior<br>R600a<br>1.66oz.                                                                           |
| Thermostat Type<br>Fan Type<br>Refrigerant Type<br>Refrigerant Amount<br>High Side PSI                                                                                                               | Digital<br>Interior<br>R600a<br>1.66oz.<br>280.0                                                                  |
| Thermostat Type<br>Fan Type<br>Refrigerant Type<br>Refrigerant Amount<br>High Side PSI<br>Low Side PSI                                                                                               | Digital<br>Interior<br>R600a<br>1.66oz.<br>280.0<br>90.0                                                          |
| Thermostat Type<br>Fan Type<br>Refrigerant Type<br>Refrigerant Amount<br>High Side PSI<br>Low Side PSI<br>Interior Light                                                                             | Digital<br>Interior<br>R600a<br>1.66oz.<br>280.0<br>90.0<br>Yes                                                   |
| Thermostat Type<br>Fan Type<br>Refrigerant Type<br>Refrigerant Amount<br>High Side PSI<br>Low Side PSI<br>Interior Light<br>Temperature Range                                                        | Digital<br>Interior<br>R600a<br>1.66oz.<br>280.0<br>90.0<br>Yes<br>2°C to 8°C                                     |
| Thermostat Type<br>Fan Type<br>Refrigerant Type<br>Refrigerant Amount<br>High Side PSI<br>Low Side PSI<br>Interior Light<br>Temperature Range<br>Sound Level                                         | Digital<br>Interior<br>R600a<br>1.66oz.<br>280.0<br>90.0<br>Yes<br>2°C to 8°C                                     |
| Thermostat Type<br>Fan Type<br>Refrigerant Type<br>Refrigerant Amount<br>High Side PSI<br>Low Side PSI<br>Interior Light<br>Temperature Range<br>Sound Level<br><b>Dimensions</b>                    | Digital<br>Interior<br>R600a<br>1.66oz.<br>280.0<br>90.0<br>Yes<br>2°C to 8°C<br>34.8 dB                          |
| Thermostat Type<br>Fan Type<br>Refrigerant Type<br>Refrigerant Amount<br>High Side PSI<br>Low Side PSI<br>Interior Light<br>Temperature Range<br>Sound Level<br><b>Dimensions</b><br>Interior Height | Digital<br>Interior<br>R600a<br>1.66oz.<br>280.0<br>90.0<br>90.0<br>Yes<br>2°C to 8°C<br>34.8 dB<br>24.5" (62 cm) |

| Compressor Step Height | 6.5" (17 cm)  |
|------------------------|---------------|
| Compressor Step Width  | 20.0" (51 cm) |
| Compressor Step Depth  | 5.0" (13 cm)  |
|                        |               |