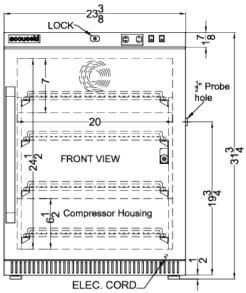

#### 31.75" x 23.38" x 25" (H x W x D)

Performance series Pharma-Vac 6 cu.ft. ADA height solid door commercial all-refrigerator for the display and refrigeration of vaccines; designed for recessed or freestanding installation

#### **ARS62PVBIADA Specifications:**

| Overview                                                                                                                                                                                             |                                                                                                                   |
|------------------------------------------------------------------------------------------------------------------------------------------------------------------------------------------------------|-------------------------------------------------------------------------------------------------------------------|
| Height of Cabinet                                                                                                                                                                                    | 31.75" (81 cm)                                                                                                    |
| Width                                                                                                                                                                                                | 23.38" (59 cm)                                                                                                    |
| Width with Door Open                                                                                                                                                                                 | 23.88" (61 cm)                                                                                                    |
| Depth                                                                                                                                                                                                | 25.0" (64 cm)                                                                                                     |
| Depth with Handle                                                                                                                                                                                    | 26.75" (68 cm)                                                                                                    |
| Depth with door at 90°                                                                                                                                                                               | 47.0" (119 cm)                                                                                                    |
| Capacity                                                                                                                                                                                             | 6.0 cu.ft. (170 L)                                                                                                |
| Defrost Type                                                                                                                                                                                         | Automatic                                                                                                         |
| Door                                                                                                                                                                                                 | White                                                                                                             |
| Cabinet                                                                                                                                                                                              | White                                                                                                             |
| US Electrical Safety                                                                                                                                                                                 | ETL                                                                                                               |
| Canadian Electrical<br>Safety                                                                                                                                                                        | ETL-C                                                                                                             |
| Amps                                                                                                                                                                                                 | 0.75                                                                                                              |
| Voltage/Frequency                                                                                                                                                                                    | 115 V AC/60 Hz                                                                                                    |
| Weight                                                                                                                                                                                               | 125.0 lbs. (57 kg)                                                                                                |
| Parts & Labor Warranty                                                                                                                                                                               | 2 Years                                                                                                           |
| Compressor Warranty                                                                                                                                                                                  | 5 Years                                                                                                           |
| UPC                                                                                                                                                                                                  | 761101075310                                                                                                      |
| Refrigerator Features                                                                                                                                                                                |                                                                                                                   |
| Door Swing                                                                                                                                                                                           | RHD                                                                                                               |
| Reversible                                                                                                                                                                                           | Yes                                                                                                               |
| Shelf Type                                                                                                                                                                                           | Wire                                                                                                              |
| Shelf Qty                                                                                                                                                                                            | 4                                                                                                                 |
| Adjustable Shelves                                                                                                                                                                                   |                                                                                                                   |
| •                                                                                                                                                                                                    | Yes                                                                                                               |
| •                                                                                                                                                                                                    | Yes<br>Digital                                                                                                    |
| Thermostat Type<br>Fan Type                                                                                                                                                                          |                                                                                                                   |
| Thermostat Type                                                                                                                                                                                      | Digital                                                                                                           |
| Thermostat Type<br>Fan Type                                                                                                                                                                          | Digital                                                                                                           |
| Thermostat Type<br>Fan Type<br>Refrigerant Type                                                                                                                                                      | Digital<br>Interior<br>R600a                                                                                      |
| Thermostat Type<br>Fan Type<br>Refrigerant Type<br>Refrigerant Amount                                                                                                                                | Digital<br>Interior<br>R600a<br>1.66oz.                                                                           |
| Thermostat Type<br>Fan Type<br>Refrigerant Type<br>Refrigerant Amount<br>High Side PSI                                                                                                               | Digital<br>Interior<br>R600a<br>1.66oz.<br>280.0                                                                  |
| Thermostat Type<br>Fan Type<br>Refrigerant Type<br>Refrigerant Amount<br>High Side PSI<br>Low Side PSI                                                                                               | Digital<br>Interior<br>R600a<br>1.66oz.<br>280.0<br>90.0                                                          |
| Thermostat Type<br>Fan Type<br>Refrigerant Type<br>Refrigerant Amount<br>High Side PSI<br>Low Side PSI<br>Interior Light                                                                             | Digital<br>Interior<br>R600a<br>1.66oz.<br>280.0<br>90.0<br>Yes                                                   |
| Thermostat Type<br>Fan Type<br>Refrigerant Type<br>Refrigerant Amount<br>High Side PSI<br>Low Side PSI<br>Interior Light<br>Temperature Range                                                        | Digital<br>Interior<br>R600a<br>1.66oz.<br>280.0<br>90.0<br>Yes<br>2°C to 8°C                                     |
| Thermostat Type<br>Fan Type<br>Refrigerant Type<br>Refrigerant Amount<br>High Side PSI<br>Low Side PSI<br>Interior Light<br>Temperature Range<br>Sound Level                                         | Digital<br>Interior<br>R600a<br>1.66oz.<br>280.0<br>90.0<br>Yes<br>2°C to 8°C                                     |
| Thermostat Type<br>Fan Type<br>Refrigerant Type<br>Refrigerant Amount<br>High Side PSI<br>Low Side PSI<br>Interior Light<br>Temperature Range<br>Sound Level<br><b>Dimensions</b>                    | Digital<br>Interior<br>R600a<br>1.66oz.<br>280.0<br>90.0<br>Yes<br>2°C to 8°C<br>34.8 dB                          |
| Thermostat Type<br>Fan Type<br>Refrigerant Type<br>Refrigerant Amount<br>High Side PSI<br>Low Side PSI<br>Interior Light<br>Temperature Range<br>Sound Level<br><b>Dimensions</b><br>Interior Height | Digital<br>Interior<br>R600a<br>1.66oz.<br>280.0<br>90.0<br>90.0<br>Yes<br>2°C to 8°C<br>34.8 dB<br>24.5" (62 cm) |

| Compressor Step Height | 6.5" (17 cm)  |
|------------------------|---------------|
| Compressor Step Width  | 20.0" (51 cm) |
| Compressor Step Depth  | 5.0" (13 cm)  |
|                        |               |