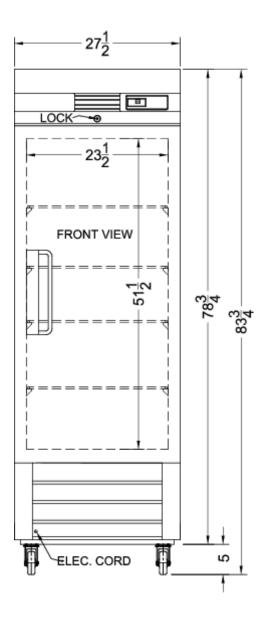

### **ARS23ML Specifications:**

| Overview                      |                        |  |
|-------------------------------|------------------------|--|
| Height of Cabinet             | 83.75" (213 cm)        |  |
| Width                         | 27.5" (70 cm)          |  |
| Depth                         | 31.0" (79 cm)          |  |
| Depth with Handle             | 32.75" (83 cm)         |  |
| Depth with door at 90°        | 56.5" (144 cm)         |  |
| Capacity                      | 23.0 cu.ft. (651 L)    |  |
| Defrost Type                  | Automatic              |  |
| Door                          | Stainless Steel        |  |
| Cabinet                       | Stainless Steel        |  |
| US Electrical Safety          | UL                     |  |
| Canadian Electrical<br>Safety | ULC                    |  |
| Sanitation                    | ETL-S                  |  |
| Amps                          | 7.5                    |  |
| Voltage/Frequency             | 115 V AC/60 Hz         |  |
| Weight                        | 282.0 lbs. (128<br>kg) |  |
| Parts & Labor Warranty        | 2 Years                |  |
| Compressor Warranty           | 5 Years                |  |
| UPC                           | 761101062297           |  |
| Refrigerator Features         |                        |  |
| Door Swing                    | RHD                    |  |
| Reversible                    | No                     |  |
| Shelf Type                    | Wire                   |  |
| Shelf Qty                     | 4                      |  |
| Adjustable Shelves            | Yes                    |  |
| Thermostat Type               | Digital                |  |
| Fan Type                      | Interior               |  |
| Refrigerant Type              | R290                   |  |
| Refrigerant Amount            | 2.5oz.                 |  |
| High Side PSI                 | 290.0                  |  |
| Low Side PSI                  | 155.0                  |  |
| Wheel Qty                     | 4                      |  |
| Interior Light                | Yes                    |  |
| Temperature Range             | 2 to 10°C              |  |
| Dimensions                    |                        |  |
| Interior Height               | 51.5" (131 cm)         |  |
|                               | (,                     |  |
| Interior Width                | 23.5" (60 cm)          |  |
| Interior Width Interior Depth |                        |  |