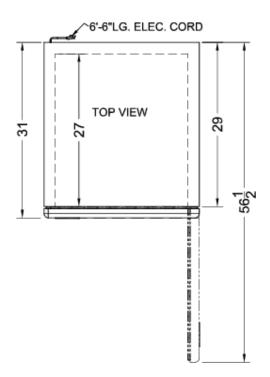

### **ARS23ML Specifications:**

| Overview                      |                        |  |
|-------------------------------|------------------------|--|
| Height of Cabinet             | 83.75" (213 cm)        |  |
| Width                         | 27.5" (70 cm)          |  |
| Depth                         | 31.0" (79 cm)          |  |
| Depth with Handle             | 32.75" (83 cm)         |  |
| Depth with door at 90°        | 56.5" (144 cm)         |  |
| Capacity                      | 23.0 cu.ft. (651 L)    |  |
| Defrost Type                  | Automatic              |  |
| Door                          | Stainless Steel        |  |
| Cabinet                       | Stainless Steel        |  |
| US Electrical Safety          | UL                     |  |
| Canadian Electrical<br>Safety | ULC                    |  |
| Sanitation                    | ETL-S                  |  |
| Amps                          | 7.5                    |  |
| Voltage/Frequency             | 115 V AC/60 Hz         |  |
| Weight                        | 282.0 lbs. (128<br>kg) |  |
| Parts & Labor Warranty        | 2 Years                |  |
| Compressor Warranty           | 5 Years                |  |
| UPC                           | 761101062297           |  |
| Refrigerator Features         |                        |  |
| Door Swing                    | RHD                    |  |
| Reversible                    | No                     |  |
| Shelf Type                    | Wire                   |  |
| Shelf Qty                     | 4                      |  |
| Adjustable Shelves            | Yes                    |  |
| Thermostat Type               | Digital                |  |
| Fan Type                      | Interior               |  |
| Refrigerant Type              | R290                   |  |
| Refrigerant Amount            | 2.5oz.                 |  |
| High Side PSI                 | 290.0                  |  |
| Low Side PSI                  | 155.0                  |  |
| Wheel Qty                     | 4                      |  |
| Interior Light                | Yes                    |  |
| Temperature Range             | 2 to 10°C              |  |
| Dimensions                    |                        |  |
| Interior Height               | 51.5" (131 cm)         |  |
|                               | (,                     |  |
| Interior Width                | 23.5" (60 cm)          |  |
| Interior Width Interior Depth |                        |  |