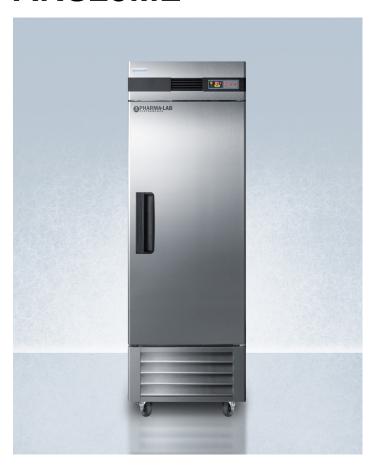

## ARS23ML

83.75" x 27.5" x 31" (H x W x D)

Performance series Pharma-Lab 23 cu.ft. all-refrigerator in stainless steel

#### **Product Features:**

| Purpose-built design                            | Designed and engineered to store vaccines and other sensitive materials under stable temperature conditions                                                     |
|-------------------------------------------------|-----------------------------------------------------------------------------------------------------------------------------------------------------------------|
| Adjustable temperature                          | Interior is pre-set to 5°C, with an adjustable control range from 2 to 10°C                                                                                     |
| Temperature alarm                               | Visual and audible alarms alert if the interior temperature rises or falls out of set range                                                                     |
| Complete stainless steel construction           | Interior and exterior are entirely constructed from stainless steel for lasting durability and easy cleanup                                                     |
| Forced air cooling                              | Top-mounted commercial fan ensures rapid temperature recovery                                                                                                   |
| Automatic defrost with adjustable cycle defrost | Adjustable cycle defrost operation ensures the unit avoid temperature spikes and ice buildup                                                                    |
| Self-closing door                               | Closes to save energy but will remain open when the door is opened at a 90° angle for easier loading                                                            |
| Open door alarm                                 | Alarm will beep 3 times if the door is left open for 30 seconds, 5 times at 60 seconds, and will sound continuously if the door is open for more than 5 minutes |
| Commercial grade casters                        | Ships with a set of casters (2 locking) for easy mobility as needed                                                                                             |