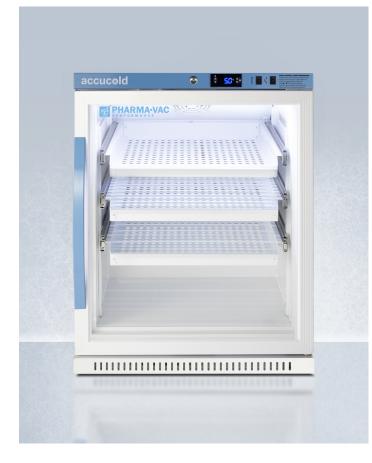

#### 32.5" x 23.38" x 24.38" (H x W x D)

Performance series Pharma-Vac 6 cu.ft. freestanding, ADA height all-refrigerator for vaccines storage with three removable ventilated drawers, antimicrobial silver ion handle, and hospital grade cord with 'green dot' plug

#### **Highlights:**

Powder-coated handle with naturally occurring silver ions to help reduce germ spread

Intelligent microprocessor digital temperature controller

Improved temperature accuracy with a separate temperature probe for continuous product readout to simulate stored product temperature

## **Product Features:**

| Designed and purpose-built for pharmacy, medication, and vaccine applications to support meeting CDC/VFC guidelines                                                                  |
|--------------------------------------------------------------------------------------------------------------------------------------------------------------------------------------|
| The published temperature variation is derived from the maximum deviation of an NTC sensor in a 1 oz. vial located nearest the chamber geometric center during a 24 hour test period |
| Powder-coated handle with naturally occurring silver ions to help reduce the spread of germs                                                                                         |
| Intuitive controls let you adjust the interior temperature between +2 to +8°C                                                                                                        |
| Three drawers made from powder-coated aluminum glide out smoothly for convenient storage, with perforated bottoms to ensure proper air circulation                                   |
| Drawers can be easily removed for convenient transporting of contents to a lab counter or work station                                                                               |
| Visual and audible alarms alert if the interior temperature rises or falls out of set range                                                                                          |
| Electronic controller is equipped with a volt-free contact for alarm forwarding to an external remote system (contacts located in the external rear of the unit)                     |
| Adjustable cycle defrost operation ensures the unit avoid temperature spikes and ice buildup                                                                                         |
| -                                                                                                                                                                                    |