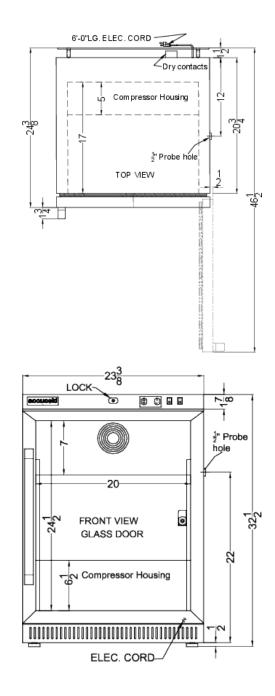

### **ARG6PVDR Specifications:**

| Overview                                                                                                                                                        |                                                                                               |
|-----------------------------------------------------------------------------------------------------------------------------------------------------------------|-----------------------------------------------------------------------------------------------|
| Height of Cabinet                                                                                                                                               | 32.5" (83 cm)                                                                                 |
| Width                                                                                                                                                           | 23.38" (59 cm)                                                                                |
| Width with Door Open                                                                                                                                            | 23.88" (61 cm)                                                                                |
| Depth                                                                                                                                                           | 24.38" (62 cm)                                                                                |
| Depth with Handle                                                                                                                                               | 26.13" (66 cm)                                                                                |
| Depth with door at 90°                                                                                                                                          | 46.5" (118 cm)                                                                                |
| Capacity                                                                                                                                                        | 6.0 cu.ft. (170 L)                                                                            |
| Defrost Type                                                                                                                                                    | Automatic                                                                                     |
| Door                                                                                                                                                            | Glass                                                                                         |
| Cabinet                                                                                                                                                         | White                                                                                         |
| US Electrical Safety                                                                                                                                            | ETL                                                                                           |
| Canadian Electrical<br>Safety                                                                                                                                   | ETL-C                                                                                         |
| Amps                                                                                                                                                            | 0.75                                                                                          |
| Voltage/Frequency                                                                                                                                               | 115 V AC/60 Hz                                                                                |
| Weight                                                                                                                                                          | 134.0 lbs. (61 kg)                                                                            |
| Parts & Labor Warranty                                                                                                                                          | 2 Years                                                                                       |
| Compressor Warranty                                                                                                                                             | 5 Years                                                                                       |
| UPC                                                                                                                                                             | 761101075136                                                                                  |
| Refrigerator Features                                                                                                                                           |                                                                                               |
| Door Swing                                                                                                                                                      | RHD                                                                                           |
| Reversible                                                                                                                                                      | Yes                                                                                           |
| Shelf Type                                                                                                                                                      | Drawers                                                                                       |
| Shelf Qty                                                                                                                                                       | 3                                                                                             |
| Adjustable Shelves                                                                                                                                              | Yes                                                                                           |
| Thermostat Type                                                                                                                                                 | Digital                                                                                       |
| Fan Type                                                                                                                                                        | Interior                                                                                      |
|                                                                                                                                                                 |                                                                                               |
| Refrigerant Type                                                                                                                                                | R600a                                                                                         |
| Refrigerant Type<br>Refrigerant Amount                                                                                                                          | R600a<br>1.66oz.                                                                              |
| <b>C 1</b>                                                                                                                                                      |                                                                                               |
| Refrigerant Amount                                                                                                                                              | 1.66oz.                                                                                       |
| Refrigerant Amount<br>Interior Light                                                                                                                            | 1.66oz.<br>Yes                                                                                |
| Refrigerant Amount<br>Interior Light<br>Temperature Range                                                                                                       | 1.66oz.<br>Yes                                                                                |
| Refrigerant Amount<br>Interior Light<br>Temperature Range<br>Dimensions                                                                                         | 1.66oz.<br>Yes<br>2 to 8ºC                                                                    |
| Refrigerant Amount<br>Interior Light<br>Temperature Range<br>Dimensions<br>Interior Height                                                                      | 1.66oz.<br>Yes<br>2 to 8°C<br>24.5" (62 cm)                                                   |
| Refrigerant Amount Interior Light Temperature Range Dimensions Interior Height Interior Width                                                                   | 1.66oz.<br>Yes<br>2 to 8°C<br>24.5" (62 cm)<br>20.0" (51 cm)                                  |
| Refrigerant Amount<br>Interior Light<br>Temperature Range<br>Dimensions<br>Interior Height<br>Interior Width<br>Interior Depth                                  | 1.66oz.<br>Yes<br>2 to 8°C<br>24.5" (62 cm)<br>20.0" (51 cm)<br>17.0" (43 cm)                 |
| Refrigerant Amount<br>Interior Light<br>Temperature Range<br><b>Dimensions</b><br>Interior Height<br>Interior Width<br>Interior Depth<br>Compressor Step Height | 1.66oz.<br>Yes<br>2 to 8°C<br>24.5" (62 cm)<br>20.0" (51 cm)<br>17.0" (43 cm)<br>6.5" (17 cm) |