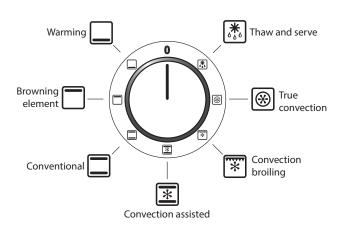

## **FEATURES**

- 9 Hi-Fi Style Infinite Controls turn with stereo-like grace
- Powerful 8-pass, 2300 watt Broiling Oven ready in 5 minutes
- · Glide-out Broiler System with adjustable heights and extendable gliding tray spacious enough to cook six 6-oz steaks at once
- 5 sealed brass burners; one 17,000 BTU, three 12,000 BTU, one 6,000 BTU, with continuous cast iron grates easily slide pots and pans from burner to burner without spilling. All burners designed with thermocouple safety mechanism.
- 6 interlocking enamel finish cast iron grates x
   LP Conversion Kit included
- One extra-large 7-Mode Multifunction Convection Oven, one true European Convection Oven, Fan-Assisted Baking, Browning, Thaw-to-Serve, Convection Broiling, and Warming
- Over 6 cubic feet of oven space amongst 3 separate ovens maximize utility and reduce energy consumption
- The multifunction oven features 3 heavy-duty stainless steel shelves including a removable Telescopic shelf, while the second oven features 2 heavy-duty stainless steel shelves
- Easy clean technology with black vitreous enamel interior

## 48" MERCURY DUAL FUEL RANGE

| General Properties                                                                                                                                                                                                                                                                                                                                                                                                                                                                                                                                                                                                                                                                                                                                                                                                                                                                                                                                                                                                                                                                                                                                                                                                                                                                                                                                                                                                                                                                                                                                                                                                                                                                                                                                                                                                                                                                                                                                                                                                                                                                                                             |                                                                                                                                                                                                         |
|--------------------------------------------------------------------------------------------------------------------------------------------------------------------------------------------------------------------------------------------------------------------------------------------------------------------------------------------------------------------------------------------------------------------------------------------------------------------------------------------------------------------------------------------------------------------------------------------------------------------------------------------------------------------------------------------------------------------------------------------------------------------------------------------------------------------------------------------------------------------------------------------------------------------------------------------------------------------------------------------------------------------------------------------------------------------------------------------------------------------------------------------------------------------------------------------------------------------------------------------------------------------------------------------------------------------------------------------------------------------------------------------------------------------------------------------------------------------------------------------------------------------------------------------------------------------------------------------------------------------------------------------------------------------------------------------------------------------------------------------------------------------------------------------------------------------------------------------------------------------------------------------------------------------------------------------------------------------------------------------------------------------------------------------------------------------------------------------------------------------------------|---------------------------------------------------------------------------------------------------------------------------------------------------------------------------------------------------------|
| Oven Capacity                                                                                                                                                                                                                                                                                                                                                                                                                                                                                                                                                                                                                                                                                                                                                                                                                                                                                                                                                                                                                                                                                                                                                                                                                                                                                                                                                                                                                                                                                                                                                                                                                                                                                                                                                                                                                                                                                                                                                                                                                                                                                                                  | 6 cu. ft.                                                                                                                                                                                               |
| Cooking Mode<br>Main Cavity - Right side                                                                                                                                                                                                                                                                                                                                                                                                                                                                                                                                                                                                                                                                                                                                                                                                                                                                                                                                                                                                                                                                                                                                                                                                                                                                                                                                                                                                                                                                                                                                                                                                                                                                                                                                                                                                                                                                                                                                                                                                                                                                                       | Convection Bake<br>2.8 cu. ft.                                                                                                                                                                          |
|                                                                                                                                                                                                                                                                                                                                                                                                                                                                                                                                                                                                                                                                                                                                                                                                                                                                                                                                                                                                                                                                                                                                                                                                                                                                                                                                                                                                                                                                                                                                                                                                                                                                                                                                                                                                                                                                                                                                                                                                                                                                                                                                | (17" W x 14" D x 14 ½" H*)                                                                                                                                                                              |
| Cooking Mode<br>Second Cavity – Left side                                                                                                                                                                                                                                                                                                                                                                                                                                                                                                                                                                                                                                                                                                                                                                                                                                                                                                                                                                                                                                                                                                                                                                                                                                                                                                                                                                                                                                                                                                                                                                                                                                                                                                                                                                                                                                                                                                                                                                                                                                                                                      | Multi-function Oven with 7<br>Cooking Modes                                                                                                                                                             |
|                                                                                                                                                                                                                                                                                                                                                                                                                                                                                                                                                                                                                                                                                                                                                                                                                                                                                                                                                                                                                                                                                                                                                                                                                                                                                                                                                                                                                                                                                                                                                                                                                                                                                                                                                                                                                                                                                                                                                                                                                                                                                                                                | 2.8 cu. ft.                                                                                                                                                                                             |
|                                                                                                                                                                                                                                                                                                                                                                                                                                                                                                                                                                                                                                                                                                                                                                                                                                                                                                                                                                                                                                                                                                                                                                                                                                                                                                                                                                                                                                                                                                                                                                                                                                                                                                                                                                                                                                                                                                                                                                                                                                                                                                                                | (17" W x 14" D x 14 ½" H*)                                                                                                                                                                              |
| Cooking Mode<br>Third Cavity - Broiler                                                                                                                                                                                                                                                                                                                                                                                                                                                                                                                                                                                                                                                                                                                                                                                                                                                                                                                                                                                                                                                                                                                                                                                                                                                                                                                                                                                                                                                                                                                                                                                                                                                                                                                                                                                                                                                                                                                                                                                                                                                                                         | Dual-element with 8-pass 2,300W<br>0 .5 cu. ft.                                                                                                                                                         |
| Cleaning Type                                                                                                                                                                                                                                                                                                                                                                                                                                                                                                                                                                                                                                                                                                                                                                                                                                                                                                                                                                                                                                                                                                                                                                                                                                                                                                                                                                                                                                                                                                                                                                                                                                                                                                                                                                                                                                                                                                                                                                                                                                                                                                                  | EasyClean™ Enamel                                                                                                                                                                                       |
| Controls                                                                                                                                                                                                                                                                                                                                                                                                                                                                                                                                                                                                                                                                                                                                                                                                                                                                                                                                                                                                                                                                                                                                                                                                                                                                                                                                                                                                                                                                                                                                                                                                                                                                                                                                                                                                                                                                                                                                                                                                                                                                                                                       | Knobs on fascia                                                                                                                                                                                         |
| Sealed Burners                                                                                                                                                                                                                                                                                                                                                                                                                                                                                                                                                                                                                                                                                                                                                                                                                                                                                                                                                                                                                                                                                                                                                                                                                                                                                                                                                                                                                                                                                                                                                                                                                                                                                                                                                                                                                                                                                                                                                                                                                                                                                                                 | Yes                                                                                                                                                                                                     |
| Oven Performance                                                                                                                                                                                                                                                                                                                                                                                                                                                                                                                                                                                                                                                                                                                                                                                                                                                                                                                                                                                                                                                                                                                                                                                                                                                                                                                                                                                                                                                                                                                                                                                                                                                                                                                                                                                                                                                                                                                                                                                                                                                                                                               |                                                                                                                                                                                                         |
| Main Cavity - Right side                                                                                                                                                                                                                                                                                                                                                                                                                                                                                                                                                                                                                                                                                                                                                                                                                                                                                                                                                                                                                                                                                                                                                                                                                                                                                                                                                                                                                                                                                                                                                                                                                                                                                                                                                                                                                                                                                                                                                                                                                                                                                                       | 2,500W                                                                                                                                                                                                  |
| Second Cavity – Left side                                                                                                                                                                                                                                                                                                                                                                                                                                                                                                                                                                                                                                                                                                                                                                                                                                                                                                                                                                                                                                                                                                                                                                                                                                                                                                                                                                                                                                                                                                                                                                                                                                                                                                                                                                                                                                                                                                                                                                                                                                                                                                      | 2,500W                                                                                                                                                                                                  |
| Third Cavity - Broiler                                                                                                                                                                                                                                                                                                                                                                                                                                                                                                                                                                                                                                                                                                                                                                                                                                                                                                                                                                                                                                                                                                                                                                                                                                                                                                                                                                                                                                                                                                                                                                                                                                                                                                                                                                                                                                                                                                                                                                                                                                                                                                         | 2,300W                                                                                                                                                                                                  |
| Broiler Type                                                                                                                                                                                                                                                                                                                                                                                                                                                                                                                                                                                                                                                                                                                                                                                                                                                                                                                                                                                                                                                                                                                                                                                                                                                                                                                                                                                                                                                                                                                                                                                                                                                                                                                                                                                                                                                                                                                                                                                                                                                                                                                   | 8 Pass Radiant Heat                                                                                                                                                                                     |
| Cooktop Performance                                                                                                                                                                                                                                                                                                                                                                                                                                                                                                                                                                                                                                                                                                                                                                                                                                                                                                                                                                                                                                                                                                                                                                                                                                                                                                                                                                                                                                                                                                                                                                                                                                                                                                                                                                                                                                                                                                                                                                                                                                                                                                            |                                                                                                                                                                                                         |
| Cooktop Dimensions                                                                                                                                                                                                                                                                                                                                                                                                                                                                                                                                                                                                                                                                                                                                                                                                                                                                                                                                                                                                                                                                                                                                                                                                                                                                                                                                                                                                                                                                                                                                                                                                                                                                                                                                                                                                                                                                                                                                                                                                                                                                                                             | 47" \A/ \ 211/ " D                                                                                                                                                                                      |
| DESTRUCTION OF THE PROPERTY OF | 43" W x 21 ½" D                                                                                                                                                                                         |
| Number of Brass Burners                                                                                                                                                                                                                                                                                                                                                                                                                                                                                                                                                                                                                                                                                                                                                                                                                                                                                                                                                                                                                                                                                                                                                                                                                                                                                                                                                                                                                                                                                                                                                                                                                                                                                                                                                                                                                                                                                                                                                                                                                                                                                                        | 43 W X 21 7 <sub>2</sub> D                                                                                                                                                                              |
|                                                                                                                                                                                                                                                                                                                                                                                                                                                                                                                                                                                                                                                                                                                                                                                                                                                                                                                                                                                                                                                                                                                                                                                                                                                                                                                                                                                                                                                                                                                                                                                                                                                                                                                                                                                                                                                                                                                                                                                                                                                                                                                                |                                                                                                                                                                                                         |
| Number of Brass Burners                                                                                                                                                                                                                                                                                                                                                                                                                                                                                                                                                                                                                                                                                                                                                                                                                                                                                                                                                                                                                                                                                                                                                                                                                                                                                                                                                                                                                                                                                                                                                                                                                                                                                                                                                                                                                                                                                                                                                                                                                                                                                                        | 5                                                                                                                                                                                                       |
| Number of Brass Burners  Power of Left Front Burner                                                                                                                                                                                                                                                                                                                                                                                                                                                                                                                                                                                                                                                                                                                                                                                                                                                                                                                                                                                                                                                                                                                                                                                                                                                                                                                                                                                                                                                                                                                                                                                                                                                                                                                                                                                                                                                                                                                                                                                                                                                                            | 5<br>12,000 BTU High; 2,400 BTU Low                                                                                                                                                                     |
| Number of Brass Burners  Power of Left Front Burner  Power of Back Left Burner BTU                                                                                                                                                                                                                                                                                                                                                                                                                                                                                                                                                                                                                                                                                                                                                                                                                                                                                                                                                                                                                                                                                                                                                                                                                                                                                                                                                                                                                                                                                                                                                                                                                                                                                                                                                                                                                                                                                                                                                                                                                                             | 5<br>12,000 BTU High; 2,400 BTU Low<br>12,000 BTU High; 2,400 BTU Low                                                                                                                                   |
| Number of Brass Burners  Power of Left Front Burner  Power of Back Left Burner BTU  Power of Center Burner BTU                                                                                                                                                                                                                                                                                                                                                                                                                                                                                                                                                                                                                                                                                                                                                                                                                                                                                                                                                                                                                                                                                                                                                                                                                                                                                                                                                                                                                                                                                                                                                                                                                                                                                                                                                                                                                                                                                                                                                                                                                 | 5<br>12,000 BTU High; 2,400 BTU Low<br>12,000 BTU High; 2,400 BTU Low<br>17,000 BTU High; 3,400 BTU Low                                                                                                 |
| Number of Brass Burners  Power of Left Front Burner  Power of Back Left Burner BTU  Power of Center Burner BTU  Power of Front Right Burner BTU                                                                                                                                                                                                                                                                                                                                                                                                                                                                                                                                                                                                                                                                                                                                                                                                                                                                                                                                                                                                                                                                                                                                                                                                                                                                                                                                                                                                                                                                                                                                                                                                                                                                                                                                                                                                                                                                                                                                                                                | 5 12,000 BTU High; 2,400 BTU Low 12,000 BTU High; 2,400 BTU Low 17,000 BTU High; 3,400 BTU Low 6,000 BTU High; 1,200 BTU Low                                                                            |
| Number of Brass Burners  Power of Left Front Burner  Power of Back Left Burner BTU  Power of Center Burner BTU  Power of Front Right Burner BTU  Power of Back Right Burner BTU                                                                                                                                                                                                                                                                                                                                                                                                                                                                                                                                                                                                                                                                                                                                                                                                                                                                                                                                                                                                                                                                                                                                                                                                                                                                                                                                                                                                                                                                                                                                                                                                                                                                                                                                                                                                                                                                                                                                                | 5 12,000 BTU High; 2,400 BTU Low 12,000 BTU High; 2,400 BTU Low 17,000 BTU High; 3,400 BTU Low 6,000 BTU High; 1,200 BTU Low                                                                            |
| Number of Brass Burners  Power of Left Front Burner  Power of Back Left Burner BTU  Power of Center Burner BTU  Power of Front Right Burner BTU  Power of Back Right Burner BTU  Electrical Details                                                                                                                                                                                                                                                                                                                                                                                                                                                                                                                                                                                                                                                                                                                                                                                                                                                                                                                                                                                                                                                                                                                                                                                                                                                                                                                                                                                                                                                                                                                                                                                                                                                                                                                                                                                                                                                                                                                            | 5 12,000 BTU High; 2,400 BTU Low 12,000 BTU High; 2,400 BTU Low 17,000 BTU High; 3,400 BTU Low 6,000 BTU High; 1,200 BTU Low 12,000 BTU High; 2,400 BTU Low                                             |
| Number of Brass Burners  Power of Left Front Burner  Power of Back Left Burner BTU  Power of Center Burner BTU  Power of Front Right Burner BTU  Power of Back Right Burner BTU  Electrical Details  Circuit Breaker (A)                                                                                                                                                                                                                                                                                                                                                                                                                                                                                                                                                                                                                                                                                                                                                                                                                                                                                                                                                                                                                                                                                                                                                                                                                                                                                                                                                                                                                                                                                                                                                                                                                                                                                                                                                                                                                                                                                                       | 5 12,000 BTU High; 2,400 BTU Low 12,000 BTU High; 2,400 BTU Low 17,000 BTU High; 3,400 BTU Low 6,000 BTU High; 1,200 BTU Low 12,000 BTU High; 2,400 BTU Low                                             |
| Number of Brass Burners  Power of Left Front Burner  Power of Back Left Burner BTU  Power of Center Burner BTU  Power of Front Right Burner BTU  Power of Back Right Burner BTU  Electrical Details  Circuit Breaker (A)  Volts (V)                                                                                                                                                                                                                                                                                                                                                                                                                                                                                                                                                                                                                                                                                                                                                                                                                                                                                                                                                                                                                                                                                                                                                                                                                                                                                                                                                                                                                                                                                                                                                                                                                                                                                                                                                                                                                                                                                            | 5 12,000 BTU High; 2,400 BTU Low 12,000 BTU High; 2,400 BTU Low 17,000 BTU High; 3,400 BTU Low 6,000 BTU High; 1,200 BTU Low 12,000 BTU High; 2,400 BTU Low 40A 240V                                    |
| Number of Brass Burners  Power of Left Front Burner  Power of Back Left Burner BTU  Power of Center Burner BTU  Power of Front Right Burner BTU  Power of Back Right Burner BTU  Electrical Details  Circuit Breaker (A)  Volts (V)  Frequency (Hz)                                                                                                                                                                                                                                                                                                                                                                                                                                                                                                                                                                                                                                                                                                                                                                                                                                                                                                                                                                                                                                                                                                                                                                                                                                                                                                                                                                                                                                                                                                                                                                                                                                                                                                                                                                                                                                                                            | 5 12,000 BTU High; 2,400 BTU Low 12,000 BTU High; 2,400 BTU Low 17,000 BTU High; 3,400 BTU Low 6,000 BTU High; 1,200 BTU Low 12,000 BTU High; 2,400 BTU Low 40A 240V 60Hz                               |
| Number of Brass Burners  Power of Left Front Burner  Power of Back Left Burner BTU  Power of Center Burner BTU  Power of Front Right Burner BTU  Power of Back Right Burner BTU  Electrical Details  Circuit Breaker (A)  Volts (V)  Frequency (Hz)  Plug Type                                                                                                                                                                                                                                                                                                                                                                                                                                                                                                                                                                                                                                                                                                                                                                                                                                                                                                                                                                                                                                                                                                                                                                                                                                                                                                                                                                                                                                                                                                                                                                                                                                                                                                                                                                                                                                                                 | 5 12,000 BTU High; 2,400 BTU Low 12,000 BTU High; 2,400 BTU Low 17,000 BTU High; 3,400 BTU Low 6,000 BTU High; 1,200 BTU Low 12,000 BTU High; 2,400 BTU Low 40A 240V 60Hz 4 Wire                        |
| Number of Brass Burners  Power of Left Front Burner  Power of Back Left Burner BTU  Power of Center Burner BTU  Power of Front Right Burner BTU  Power of Back Right Burner BTU  Electrical Details  Circuit Breaker (A)  Volts (V)  Frequency (Hz)  Plug Type  Power Cord Length                                                                                                                                                                                                                                                                                                                                                                                                                                                                                                                                                                                                                                                                                                                                                                                                                                                                                                                                                                                                                                                                                                                                                                                                                                                                                                                                                                                                                                                                                                                                                                                                                                                                                                                                                                                                                                              | 5 12,000 BTU High; 2,400 BTU Low 12,000 BTU High; 2,400 BTU Low 17,000 BTU High; 3,400 BTU Low 6,000 BTU High; 1,200 BTU Low 12,000 BTU High; 2,400 BTU Low 40A 240V 60Hz 4 Wire 48" Electric Ovens and |