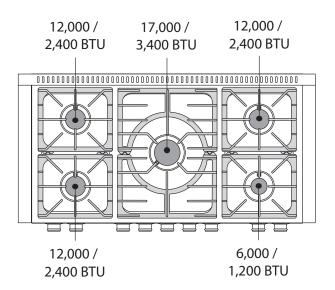

## **FEATURES**

- 9 Hi-Fi Style Infinite Controls turn with stereo-like grace
- Powerful 8-pass, 2300 watt Broiling Oven ready in 5 minutes
- · Glide-out Broiler System with adjustable heights and extendable gliding tray spacious enough to cook six 6-oz steaks at once
- 5 sealed brass burners; one 17,000 BTU, three 12,000 BTU, one 6,000 BTU, with continuous cast iron grates easily slide pots and pans from burner to burner without spilling. All burners designed with thermocouple safety mechanism.
- 6 interlocking enamel finish cast iron grates x
   LP Conversion Kit included
- One extra-large 7-Mode Multifunction Convection Oven, one true European Convection Oven, Fan-Assisted Baking, Browning, Thaw-to-Serve, Convection Broiling, and Warming
- Over 6 cubic feet of oven space amongst 3 separate ovens maximize utility and reduce energy consumption
- The multifunction oven features 3 heavy-duty stainless steel shelves including a removable Telescopic shelf, while the second oven features 2 heavy-duty stainless steel shelves
- Easy clean technology with black vitreous enamel interior

## 48" MERCURY DUAL FUEL RANGE

| General Properties                                                                                                                                                                                                                                                                                                                                                                                                                                                                                                                                                                                                                                                                                                                                                                                                                                                                                                                                                                                                                                                                                                                                                                                                                                                                                                                                                                                                                                                                                                                                                                                                                                                                                                                                                                                                                                                                                                                                                                                                                                                                                                             |                                                                                                                                                                                                         |
|--------------------------------------------------------------------------------------------------------------------------------------------------------------------------------------------------------------------------------------------------------------------------------------------------------------------------------------------------------------------------------------------------------------------------------------------------------------------------------------------------------------------------------------------------------------------------------------------------------------------------------------------------------------------------------------------------------------------------------------------------------------------------------------------------------------------------------------------------------------------------------------------------------------------------------------------------------------------------------------------------------------------------------------------------------------------------------------------------------------------------------------------------------------------------------------------------------------------------------------------------------------------------------------------------------------------------------------------------------------------------------------------------------------------------------------------------------------------------------------------------------------------------------------------------------------------------------------------------------------------------------------------------------------------------------------------------------------------------------------------------------------------------------------------------------------------------------------------------------------------------------------------------------------------------------------------------------------------------------------------------------------------------------------------------------------------------------------------------------------------------------|---------------------------------------------------------------------------------------------------------------------------------------------------------------------------------------------------------|
| Oven Capacity                                                                                                                                                                                                                                                                                                                                                                                                                                                                                                                                                                                                                                                                                                                                                                                                                                                                                                                                                                                                                                                                                                                                                                                                                                                                                                                                                                                                                                                                                                                                                                                                                                                                                                                                                                                                                                                                                                                                                                                                                                                                                                                  | 6 cu. ft.                                                                                                                                                                                               |
| Cooking Mode<br>Main Cavity - Right side                                                                                                                                                                                                                                                                                                                                                                                                                                                                                                                                                                                                                                                                                                                                                                                                                                                                                                                                                                                                                                                                                                                                                                                                                                                                                                                                                                                                                                                                                                                                                                                                                                                                                                                                                                                                                                                                                                                                                                                                                                                                                       | Convection Bake<br>2.8 cu. ft.                                                                                                                                                                          |
|                                                                                                                                                                                                                                                                                                                                                                                                                                                                                                                                                                                                                                                                                                                                                                                                                                                                                                                                                                                                                                                                                                                                                                                                                                                                                                                                                                                                                                                                                                                                                                                                                                                                                                                                                                                                                                                                                                                                                                                                                                                                                                                                | (17" W x 14" D x 14 ½" H*)                                                                                                                                                                              |
| Cooking Mode<br>Second Cavity – Left side                                                                                                                                                                                                                                                                                                                                                                                                                                                                                                                                                                                                                                                                                                                                                                                                                                                                                                                                                                                                                                                                                                                                                                                                                                                                                                                                                                                                                                                                                                                                                                                                                                                                                                                                                                                                                                                                                                                                                                                                                                                                                      | Multi-function Oven with 7<br>Cooking Modes                                                                                                                                                             |
|                                                                                                                                                                                                                                                                                                                                                                                                                                                                                                                                                                                                                                                                                                                                                                                                                                                                                                                                                                                                                                                                                                                                                                                                                                                                                                                                                                                                                                                                                                                                                                                                                                                                                                                                                                                                                                                                                                                                                                                                                                                                                                                                | 2.8 cu. ft.                                                                                                                                                                                             |
|                                                                                                                                                                                                                                                                                                                                                                                                                                                                                                                                                                                                                                                                                                                                                                                                                                                                                                                                                                                                                                                                                                                                                                                                                                                                                                                                                                                                                                                                                                                                                                                                                                                                                                                                                                                                                                                                                                                                                                                                                                                                                                                                | (17" W x 14" D x 14 ½" H*)                                                                                                                                                                              |
| Cooking Mode<br>Third Cavity - Broiler                                                                                                                                                                                                                                                                                                                                                                                                                                                                                                                                                                                                                                                                                                                                                                                                                                                                                                                                                                                                                                                                                                                                                                                                                                                                                                                                                                                                                                                                                                                                                                                                                                                                                                                                                                                                                                                                                                                                                                                                                                                                                         | Dual-element with 8-pass 2,300W<br>0 .5 cu. ft.                                                                                                                                                         |
| Cleaning Type                                                                                                                                                                                                                                                                                                                                                                                                                                                                                                                                                                                                                                                                                                                                                                                                                                                                                                                                                                                                                                                                                                                                                                                                                                                                                                                                                                                                                                                                                                                                                                                                                                                                                                                                                                                                                                                                                                                                                                                                                                                                                                                  | EasyClean™ Enamel                                                                                                                                                                                       |
| Controls                                                                                                                                                                                                                                                                                                                                                                                                                                                                                                                                                                                                                                                                                                                                                                                                                                                                                                                                                                                                                                                                                                                                                                                                                                                                                                                                                                                                                                                                                                                                                                                                                                                                                                                                                                                                                                                                                                                                                                                                                                                                                                                       | Knobs on fascia                                                                                                                                                                                         |
| Sealed Burners                                                                                                                                                                                                                                                                                                                                                                                                                                                                                                                                                                                                                                                                                                                                                                                                                                                                                                                                                                                                                                                                                                                                                                                                                                                                                                                                                                                                                                                                                                                                                                                                                                                                                                                                                                                                                                                                                                                                                                                                                                                                                                                 | Yes                                                                                                                                                                                                     |
| Oven Performance                                                                                                                                                                                                                                                                                                                                                                                                                                                                                                                                                                                                                                                                                                                                                                                                                                                                                                                                                                                                                                                                                                                                                                                                                                                                                                                                                                                                                                                                                                                                                                                                                                                                                                                                                                                                                                                                                                                                                                                                                                                                                                               |                                                                                                                                                                                                         |
| Main Cavity - Right side                                                                                                                                                                                                                                                                                                                                                                                                                                                                                                                                                                                                                                                                                                                                                                                                                                                                                                                                                                                                                                                                                                                                                                                                                                                                                                                                                                                                                                                                                                                                                                                                                                                                                                                                                                                                                                                                                                                                                                                                                                                                                                       | 2,500W                                                                                                                                                                                                  |
| Second Cavity – Left side                                                                                                                                                                                                                                                                                                                                                                                                                                                                                                                                                                                                                                                                                                                                                                                                                                                                                                                                                                                                                                                                                                                                                                                                                                                                                                                                                                                                                                                                                                                                                                                                                                                                                                                                                                                                                                                                                                                                                                                                                                                                                                      | 2,500W                                                                                                                                                                                                  |
| Third Cavity - Broiler                                                                                                                                                                                                                                                                                                                                                                                                                                                                                                                                                                                                                                                                                                                                                                                                                                                                                                                                                                                                                                                                                                                                                                                                                                                                                                                                                                                                                                                                                                                                                                                                                                                                                                                                                                                                                                                                                                                                                                                                                                                                                                         | 2,300W                                                                                                                                                                                                  |
| Broiler Type                                                                                                                                                                                                                                                                                                                                                                                                                                                                                                                                                                                                                                                                                                                                                                                                                                                                                                                                                                                                                                                                                                                                                                                                                                                                                                                                                                                                                                                                                                                                                                                                                                                                                                                                                                                                                                                                                                                                                                                                                                                                                                                   | 8 Pass Radiant Heat                                                                                                                                                                                     |
| Cooktop Performance                                                                                                                                                                                                                                                                                                                                                                                                                                                                                                                                                                                                                                                                                                                                                                                                                                                                                                                                                                                                                                                                                                                                                                                                                                                                                                                                                                                                                                                                                                                                                                                                                                                                                                                                                                                                                                                                                                                                                                                                                                                                                                            |                                                                                                                                                                                                         |
| Cooktop Dimensions                                                                                                                                                                                                                                                                                                                                                                                                                                                                                                                                                                                                                                                                                                                                                                                                                                                                                                                                                                                                                                                                                                                                                                                                                                                                                                                                                                                                                                                                                                                                                                                                                                                                                                                                                                                                                                                                                                                                                                                                                                                                                                             | 47" \A/ \ 211/ " D                                                                                                                                                                                      |
| DESTRUCTION OF THE PROPERTY OF | 43" W x 21 ½" D                                                                                                                                                                                         |
| Number of Brass Burners                                                                                                                                                                                                                                                                                                                                                                                                                                                                                                                                                                                                                                                                                                                                                                                                                                                                                                                                                                                                                                                                                                                                                                                                                                                                                                                                                                                                                                                                                                                                                                                                                                                                                                                                                                                                                                                                                                                                                                                                                                                                                                        | 43 W X 21 7 <sub>2</sub> D                                                                                                                                                                              |
|                                                                                                                                                                                                                                                                                                                                                                                                                                                                                                                                                                                                                                                                                                                                                                                                                                                                                                                                                                                                                                                                                                                                                                                                                                                                                                                                                                                                                                                                                                                                                                                                                                                                                                                                                                                                                                                                                                                                                                                                                                                                                                                                |                                                                                                                                                                                                         |
| Number of Brass Burners                                                                                                                                                                                                                                                                                                                                                                                                                                                                                                                                                                                                                                                                                                                                                                                                                                                                                                                                                                                                                                                                                                                                                                                                                                                                                                                                                                                                                                                                                                                                                                                                                                                                                                                                                                                                                                                                                                                                                                                                                                                                                                        | 5                                                                                                                                                                                                       |
| Number of Brass Burners  Power of Left Front Burner                                                                                                                                                                                                                                                                                                                                                                                                                                                                                                                                                                                                                                                                                                                                                                                                                                                                                                                                                                                                                                                                                                                                                                                                                                                                                                                                                                                                                                                                                                                                                                                                                                                                                                                                                                                                                                                                                                                                                                                                                                                                            | 5<br>12,000 BTU High; 2,400 BTU Low                                                                                                                                                                     |
| Number of Brass Burners  Power of Left Front Burner  Power of Back Left Burner BTU                                                                                                                                                                                                                                                                                                                                                                                                                                                                                                                                                                                                                                                                                                                                                                                                                                                                                                                                                                                                                                                                                                                                                                                                                                                                                                                                                                                                                                                                                                                                                                                                                                                                                                                                                                                                                                                                                                                                                                                                                                             | 5<br>12,000 BTU High; 2,400 BTU Low<br>12,000 BTU High; 2,400 BTU Low                                                                                                                                   |
| Number of Brass Burners  Power of Left Front Burner  Power of Back Left Burner BTU  Power of Center Burner BTU                                                                                                                                                                                                                                                                                                                                                                                                                                                                                                                                                                                                                                                                                                                                                                                                                                                                                                                                                                                                                                                                                                                                                                                                                                                                                                                                                                                                                                                                                                                                                                                                                                                                                                                                                                                                                                                                                                                                                                                                                 | 5<br>12,000 BTU High; 2,400 BTU Low<br>12,000 BTU High; 2,400 BTU Low<br>17,000 BTU High; 3,400 BTU Low                                                                                                 |
| Number of Brass Burners  Power of Left Front Burner  Power of Back Left Burner BTU  Power of Center Burner BTU  Power of Front Right Burner BTU                                                                                                                                                                                                                                                                                                                                                                                                                                                                                                                                                                                                                                                                                                                                                                                                                                                                                                                                                                                                                                                                                                                                                                                                                                                                                                                                                                                                                                                                                                                                                                                                                                                                                                                                                                                                                                                                                                                                                                                | 5 12,000 BTU High; 2,400 BTU Low 12,000 BTU High; 2,400 BTU Low 17,000 BTU High; 3,400 BTU Low 6,000 BTU High; 1,200 BTU Low                                                                            |
| Number of Brass Burners  Power of Left Front Burner  Power of Back Left Burner BTU  Power of Center Burner BTU  Power of Front Right Burner BTU  Power of Back Right Burner BTU                                                                                                                                                                                                                                                                                                                                                                                                                                                                                                                                                                                                                                                                                                                                                                                                                                                                                                                                                                                                                                                                                                                                                                                                                                                                                                                                                                                                                                                                                                                                                                                                                                                                                                                                                                                                                                                                                                                                                | 5 12,000 BTU High; 2,400 BTU Low 12,000 BTU High; 2,400 BTU Low 17,000 BTU High; 3,400 BTU Low 6,000 BTU High; 1,200 BTU Low                                                                            |
| Number of Brass Burners  Power of Left Front Burner  Power of Back Left Burner BTU  Power of Center Burner BTU  Power of Front Right Burner BTU  Power of Back Right Burner BTU  Electrical Details                                                                                                                                                                                                                                                                                                                                                                                                                                                                                                                                                                                                                                                                                                                                                                                                                                                                                                                                                                                                                                                                                                                                                                                                                                                                                                                                                                                                                                                                                                                                                                                                                                                                                                                                                                                                                                                                                                                            | 5 12,000 BTU High; 2,400 BTU Low 12,000 BTU High; 2,400 BTU Low 17,000 BTU High; 3,400 BTU Low 6,000 BTU High; 1,200 BTU Low 12,000 BTU High; 2,400 BTU Low                                             |
| Number of Brass Burners  Power of Left Front Burner  Power of Back Left Burner BTU  Power of Center Burner BTU  Power of Front Right Burner BTU  Power of Back Right Burner BTU  Electrical Details  Circuit Breaker (A)                                                                                                                                                                                                                                                                                                                                                                                                                                                                                                                                                                                                                                                                                                                                                                                                                                                                                                                                                                                                                                                                                                                                                                                                                                                                                                                                                                                                                                                                                                                                                                                                                                                                                                                                                                                                                                                                                                       | 5 12,000 BTU High; 2,400 BTU Low 12,000 BTU High; 2,400 BTU Low 17,000 BTU High; 3,400 BTU Low 6,000 BTU High; 1,200 BTU Low 12,000 BTU High; 2,400 BTU Low                                             |
| Number of Brass Burners  Power of Left Front Burner  Power of Back Left Burner BTU  Power of Center Burner BTU  Power of Front Right Burner BTU  Power of Back Right Burner BTU  Electrical Details  Circuit Breaker (A)  Volts (V)                                                                                                                                                                                                                                                                                                                                                                                                                                                                                                                                                                                                                                                                                                                                                                                                                                                                                                                                                                                                                                                                                                                                                                                                                                                                                                                                                                                                                                                                                                                                                                                                                                                                                                                                                                                                                                                                                            | 5 12,000 BTU High; 2,400 BTU Low 12,000 BTU High; 2,400 BTU Low 17,000 BTU High; 3,400 BTU Low 6,000 BTU High; 1,200 BTU Low 12,000 BTU High; 2,400 BTU Low 40A 240V                                    |
| Number of Brass Burners  Power of Left Front Burner  Power of Back Left Burner BTU  Power of Center Burner BTU  Power of Front Right Burner BTU  Power of Back Right Burner BTU  Electrical Details  Circuit Breaker (A)  Volts (V)  Frequency (Hz)                                                                                                                                                                                                                                                                                                                                                                                                                                                                                                                                                                                                                                                                                                                                                                                                                                                                                                                                                                                                                                                                                                                                                                                                                                                                                                                                                                                                                                                                                                                                                                                                                                                                                                                                                                                                                                                                            | 5 12,000 BTU High; 2,400 BTU Low 12,000 BTU High; 2,400 BTU Low 17,000 BTU High; 3,400 BTU Low 6,000 BTU High; 1,200 BTU Low 12,000 BTU High; 2,400 BTU Low 40A 240V 60Hz                               |
| Number of Brass Burners  Power of Left Front Burner  Power of Back Left Burner BTU  Power of Center Burner BTU  Power of Front Right Burner BTU  Power of Back Right Burner BTU  Electrical Details  Circuit Breaker (A)  Volts (V)  Frequency (Hz)  Plug Type                                                                                                                                                                                                                                                                                                                                                                                                                                                                                                                                                                                                                                                                                                                                                                                                                                                                                                                                                                                                                                                                                                                                                                                                                                                                                                                                                                                                                                                                                                                                                                                                                                                                                                                                                                                                                                                                 | 5 12,000 BTU High; 2,400 BTU Low 12,000 BTU High; 2,400 BTU Low 17,000 BTU High; 3,400 BTU Low 6,000 BTU High; 1,200 BTU Low 12,000 BTU High; 2,400 BTU Low 40A 240V 60Hz 4 Wire                        |
| Number of Brass Burners  Power of Left Front Burner  Power of Back Left Burner BTU  Power of Center Burner BTU  Power of Front Right Burner BTU  Power of Back Right Burner BTU  Electrical Details  Circuit Breaker (A)  Volts (V)  Frequency (Hz)  Plug Type  Power Cord Length                                                                                                                                                                                                                                                                                                                                                                                                                                                                                                                                                                                                                                                                                                                                                                                                                                                                                                                                                                                                                                                                                                                                                                                                                                                                                                                                                                                                                                                                                                                                                                                                                                                                                                                                                                                                                                              | 5 12,000 BTU High; 2,400 BTU Low 12,000 BTU High; 2,400 BTU Low 17,000 BTU High; 3,400 BTU Low 6,000 BTU High; 1,200 BTU Low 12,000 BTU High; 2,400 BTU Low 40A 240V 60Hz 4 Wire 48" Electric Ovens and |