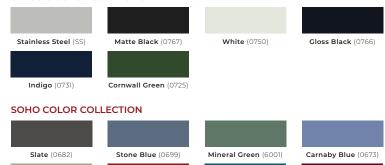

### **FINISHES**

**NOTE:** Colors not in stock could have a 4-12 week lead time (check for availability).

Ranges manufactured using Soho colors are only available with stainless steel fascia.

#### CLASSIC COLOR COLLECTION

Salcombe Blue (0693)

## **OPTIONAL KNOB FINISH**

Fawn (0688)

NOTE: The AGA Mercury ships standard with Stainless Steel Knobs, but also has a Black finish option available as an after-market purchase.

Piccadilly Red (0667)

Cranberry (0658)