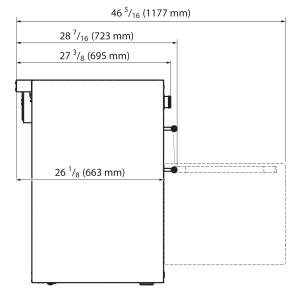

- Product Dimensions: 47 % W x 28 5/32" D x 37 3/16" H
- · Shipping weight (lbs): 390 lbs (includes range, crate & pallet)