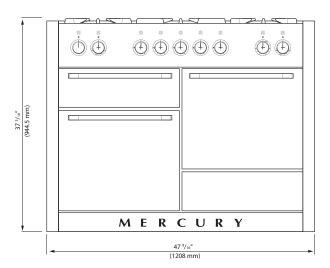

- Product Dimensions: 47 % W x 28 5/32" D x 37 3/16" H
- · Shipping weight (lbs): 390 lbs (includes range, crate & pallet)