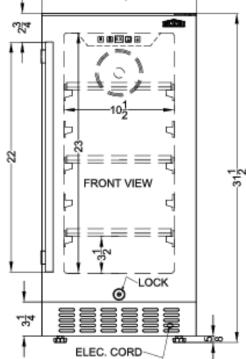

### **ALR15BCSS Specifications:**

| Overview  Height of Cabinet  Width  Depth  Capacity  Defrost Type  Door  Cabinet | 31.5" (80 cm)<br>14.75" (37 cm)<br>23.5" (60 cm)<br>2.2 cu.ft. (62 L) |  |
|----------------------------------------------------------------------------------|-----------------------------------------------------------------------|--|
| Width Depth Capacity Defrost Type Door                                           | 14.75" (37 cm)<br>23.5" (60 cm)                                       |  |
| Depth Capacity Defrost Type Door                                                 | 23.5" (60 cm)                                                         |  |
| Capacity Defrost Type Door                                                       |                                                                       |  |
| Defrost Type Door                                                                | 2.2 Cu.ii. (62 L)                                                     |  |
| Door                                                                             | Гиа a 4 Гиа a                                                         |  |
|                                                                                  | Frost-Free                                                            |  |
| ('ahinet                                                                         | Stainless Steel                                                       |  |
|                                                                                  | Stainless Steel                                                       |  |
| US Electrical Safety                                                             | ETL                                                                   |  |
| Canadian Electrical<br>Safety                                                    | ETL-C                                                                 |  |
| Sanitation                                                                       | ETL-S                                                                 |  |
| Energy Usage/Year                                                                | 240.0kWh/year                                                         |  |
| Amps                                                                             | 1.0                                                                   |  |
| Voltage/Frequency                                                                | 115 V AC/60 Hz                                                        |  |
| Weight                                                                           | 65.0 lbs. (29 kg)                                                     |  |
| Parts & Labor Warranty                                                           | 1 Year                                                                |  |
| Compressor Warranty                                                              | 5 Years                                                               |  |
| UPC                                                                              | 761101061504                                                          |  |
| Refrigerator Features                                                            |                                                                       |  |
| Sabbath Mode                                                                     | Yes                                                                   |  |
| Door Swing                                                                       | RHD                                                                   |  |
| Reversible                                                                       | Yes                                                                   |  |
| Shelf Type                                                                       | Glass                                                                 |  |
| Shelf Qty                                                                        | 3                                                                     |  |
| Full Door Shelf Qty                                                              | 2                                                                     |  |
| Adjustable Shelves                                                               | Yes                                                                   |  |
| Thermostat Type                                                                  | Digital                                                               |  |
| Fan Type                                                                         | Interior and<br>Exterior                                              |  |
| Refrigerant Type                                                                 | R600a                                                                 |  |
| Refrigerant Amount                                                               | 0.78oz.                                                               |  |
|                                                                                  | 270.0                                                                 |  |
| High Side PSI                                                                    |                                                                       |  |
| High Side PSI Low Side PSI                                                       | 105.0                                                                 |  |
|                                                                                  | 105.0                                                                 |  |

Temperature Range **Dimensions** 

Interior Height

Interior Width

| Interior Depth         | 17.5" (44 cm) |
|------------------------|---------------|
| Compressor Step Height | 3.5" (9 cm)   |
| Compressor Step Width  | 10.5" (27 cm) |
| Compressor Step Depth  | 5.0" (13 cm)  |

36°F to 43°F

23.0" (58 cm)

10.5" (27 cm)