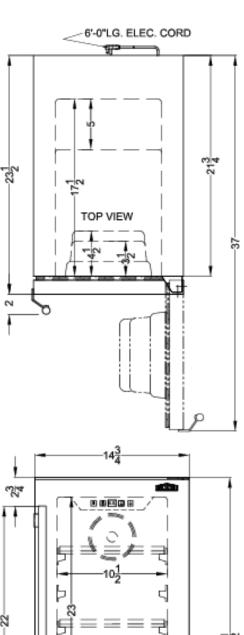

### **ALR15BCSS Specifications:**

| Overview  Height of Cabinet  Width  Depth  Capacity  Defrost Type  Door  Cabinet | 31.5" (80 cm)<br>14.75" (37 cm)<br>23.5" (60 cm)<br>2.2 cu.ft. (62 L) |  |
|----------------------------------------------------------------------------------|-----------------------------------------------------------------------|--|
| Width Depth Capacity Defrost Type Door                                           | 14.75" (37 cm)<br>23.5" (60 cm)                                       |  |
| Depth Capacity Defrost Type Door                                                 | 23.5" (60 cm)                                                         |  |
| Capacity Defrost Type Door                                                       |                                                                       |  |
| Defrost Type Door                                                                | 2.2 Cu.ii. (62 L)                                                     |  |
| Door                                                                             | Гиа a 4 Гиа a                                                         |  |
|                                                                                  | Frost-Free                                                            |  |
| ('ahinet                                                                         | Stainless Steel                                                       |  |
|                                                                                  | Stainless Steel                                                       |  |
| US Electrical Safety                                                             | ETL                                                                   |  |
| Canadian Electrical<br>Safety                                                    | ETL-C                                                                 |  |
| Sanitation                                                                       | ETL-S                                                                 |  |
| Energy Usage/Year                                                                | 240.0kWh/year                                                         |  |
| Amps                                                                             | 1.0                                                                   |  |
| Voltage/Frequency                                                                | 115 V AC/60 Hz                                                        |  |
| Weight                                                                           | 65.0 lbs. (29 kg)                                                     |  |
| Parts & Labor Warranty                                                           | 1 Year                                                                |  |
| Compressor Warranty                                                              | 5 Years                                                               |  |
| UPC                                                                              | 761101061504                                                          |  |
| Refrigerator Features                                                            |                                                                       |  |
| Sabbath Mode                                                                     | Yes                                                                   |  |
| Door Swing                                                                       | RHD                                                                   |  |
| Reversible                                                                       | Yes                                                                   |  |
| Shelf Type                                                                       | Glass                                                                 |  |
| Shelf Qty                                                                        | 3                                                                     |  |
| Full Door Shelf Qty                                                              | 2                                                                     |  |
| Adjustable Shelves                                                               | Yes                                                                   |  |
| Thermostat Type                                                                  | Digital                                                               |  |
| Fan Type                                                                         | Interior and<br>Exterior                                              |  |
| Refrigerant Type                                                                 | R600a                                                                 |  |
| Refrigerant Amount                                                               | 0.78oz.                                                               |  |
|                                                                                  | 270.0                                                                 |  |
| High Side PSI                                                                    |                                                                       |  |
| High Side PSI Low Side PSI                                                       | 105.0                                                                 |  |
|                                                                                  | 105.0                                                                 |  |

Temperature Range **Dimensions** 

Interior Height

Interior Width

| Interior Depth         | 17.5" (44 cm) |
|------------------------|---------------|
| Compressor Step Height | 3.5" (9 cm)   |
| Compressor Step Width  | 10.5" (27 cm) |
| Compressor Step Depth  | 5.0" (13 cm)  |

36°F to 43°F

23.0" (58 cm)

10.5" (27 cm)