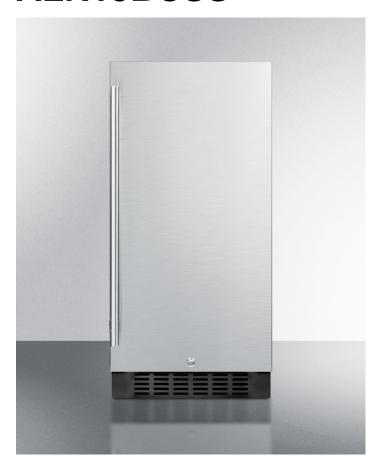

# **ALR15BCSS**

31.5" x 14.75" x 23.5" (H x W x D)

15" wide ADA compliant all-refrigerator for built-in or freestanding use, with digital controls, LED light, lock, and stainless steel wrapped exterior

### **Highlights:**

32" height allows installation under lower ADA compliant counters

Just under 15" wide for an easy fit, with a flush back design to save space

Flexible design allows built-in or freestanding use under counters

#### **Product Features:**

| ADA Compliant                     | Sized just under 32" high to fit under lower ADA compliant counters                        |  |
|-----------------------------------|--------------------------------------------------------------------------------------------|--|
| Built-in capable                  | Make the best use of space by installing your appliance under the counter                  |  |
| Complete stainless steel exterior | Door and cabinet feature a wrapped stainless steel exterior for added luxury               |  |
| Factory installed lock            | Keyed lock for a secure interior, with two keys included                                   |  |
| Digital thermostat                | Electronic controls for precise temperature management.                                    |  |
| Digital display                   | Temperature readout can be shown in Celsius or Fahrenheit                                  |  |
| LED lighting                      | Gentle illumination with an on/off switch                                                  |  |
| Frost-free operation              | No-frost operation ensures reduced maintenance                                             |  |
| Adjustable glass shelves          | Rearrange refrigerator space to accommodate all sizes or remove shelves for simple cleanup |  |