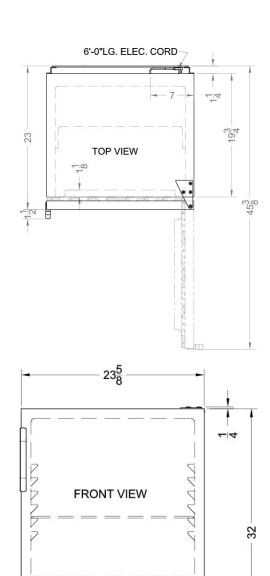

### **AL750WBI Specifications:**

| Overview                                                                                                                                                                                                                             |                                                                 |
|--------------------------------------------------------------------------------------------------------------------------------------------------------------------------------------------------------------------------------------|-----------------------------------------------------------------|
| Height of Cabinet                                                                                                                                                                                                                    | 32.0" (81 cm)                                                   |
| Height to Hinge Cap                                                                                                                                                                                                                  | 32.25" (82 cm)                                                  |
| Width                                                                                                                                                                                                                                | 23.63" (60 cm)                                                  |
| Depth                                                                                                                                                                                                                                | 23.5" (60 cm)                                                   |
| Depth with Handle                                                                                                                                                                                                                    | 24.0" (61 cm)                                                   |
| Depth with door at 90°                                                                                                                                                                                                               | 45.13" (115 cm)                                                 |
| Capacity                                                                                                                                                                                                                             | 5.5 cu.ft. (156 L)                                              |
| Defrost Type                                                                                                                                                                                                                         | Automatic                                                       |
| Door                                                                                                                                                                                                                                 | White                                                           |
| Cabinet                                                                                                                                                                                                                              | White                                                           |
| US Electrical Safety                                                                                                                                                                                                                 | ETL                                                             |
| Canadian Electrical<br>Safety                                                                                                                                                                                                        | ETL-C                                                           |
| Amps                                                                                                                                                                                                                                 | 1.4                                                             |
| Voltage/Frequency                                                                                                                                                                                                                    | 115 V AC/60 Hz                                                  |
| Weight                                                                                                                                                                                                                               | 100.0 lbs. (45 kg)                                              |
| Parts & Labor Warranty                                                                                                                                                                                                               | 1 Year                                                          |
| Compressor Warranty                                                                                                                                                                                                                  | 5 Years                                                         |
|                                                                                                                                                                                                                                      |                                                                 |
| UPC                                                                                                                                                                                                                                  | 761101071763                                                    |
| UPC Refrigerator Features                                                                                                                                                                                                            | 761101071763                                                    |
|                                                                                                                                                                                                                                      | 761101071763<br>RHD                                             |
| Refrigerator Features                                                                                                                                                                                                                |                                                                 |
| Refrigerator Features Door Swing                                                                                                                                                                                                     | RHD                                                             |
| Refrigerator Features  Door Swing  Reversible                                                                                                                                                                                        | RHD<br>Yes                                                      |
| Refrigerator Features Door Swing Reversible Shelf Type                                                                                                                                                                               | RHD<br>Yes<br>Wire                                              |
| Refrigerator Features  Door Swing  Reversible  Shelf Type  Shelf Qty                                                                                                                                                                 | RHD<br>Yes<br>Wire                                              |
| Refrigerator Features  Door Swing  Reversible  Shelf Type  Shelf Qty  Adjustable Shelves                                                                                                                                             | RHD<br>Yes<br>Wire<br>3<br>Yes                                  |
| Refrigerator Features  Door Swing  Reversible  Shelf Type  Shelf Qty  Adjustable Shelves  Thermostat Type                                                                                                                            | RHD Yes Wire 3 Yes Dial                                         |
| Refrigerator Features  Door Swing  Reversible  Shelf Type  Shelf Qty  Adjustable Shelves  Thermostat Type  Fan Type                                                                                                                  | RHD Yes Wire 3 Yes Dial Exterior                                |
| Refrigerator Features  Door Swing  Reversible  Shelf Type  Shelf Qty  Adjustable Shelves  Thermostat Type  Fan Type  Refrigerant Type                                                                                                | RHD Yes Wire 3 Yes Dial Exterior R600a                          |
| Refrigerator Features  Door Swing Reversible Shelf Type Shelf Qty Adjustable Shelves Thermostat Type Fan Type Refrigerant Type Refrigerant Amount                                                                                    | RHD Yes Wire 3 Yes Dial Exterior R600a 0.64oz.                  |
| Refrigerator Features  Door Swing  Reversible  Shelf Type  Shelf Qty  Adjustable Shelves  Thermostat Type  Fan Type  Refrigerant Type  Refrigerant Amount  High Side PSI                                                             | RHD Yes Wire 3 Yes Dial Exterior R600a 0.64oz. 180.0            |
| Refrigerator Features  Door Swing  Reversible  Shelf Type  Shelf Qty  Adjustable Shelves  Thermostat Type  Fan Type  Refrigerant Type  Refrigerant Amount  High Side PSI  Low Side PSI                                               | RHD Yes Wire 3 Yes Dial Exterior R600a 0.64oz. 180.0            |
| Refrigerator Features  Door Swing  Reversible  Shelf Type  Shelf Qty  Adjustable Shelves  Thermostat Type  Fan Type  Refrigerant Type  Refrigerant Amount  High Side PSI  Low Side PSI  Level Legs Qty                               | RHD Yes Wire 3 Yes Dial Exterior R600a 0.640z. 180.0 80.0       |
| Refrigerator Features  Door Swing  Reversible  Shelf Type  Shelf Qty  Adjustable Shelves  Thermostat Type  Fan Type  Refrigerant Type  Refrigerant Amount  High Side PSI  Level Legs Qty  Interior Light                             | RHD Yes Wire 3 Yes Dial Exterior R600a 0.640z. 180.0 80.0       |
| Refrigerator Features Door Swing Reversible Shelf Type Shelf Qty Adjustable Shelves Thermostat Type Fan Type Refrigerant Type Refrigerant Amount High Side PSI Low Side PSI Level Legs Qty Interior Light Dimensions                 | RHD Yes Wire 3 Yes Dial Exterior R600a 0.64oz. 180.0 80.0 4 Yes |
| Refrigerator Features Door Swing Reversible Shelf Type Shelf Qty Adjustable Shelves Thermostat Type Fan Type Refrigerant Type Refrigerant Amount High Side PSI Low Side PSI Level Legs Qty Interior Light Dimensions Interior Height | RHD Yes Wire 3 Yes Dial Exterior R600a 0.64oz. 180.0 80.0 4 Yes |

| Compressor Step Width | 21.0" (53 cm) |
|-----------------------|---------------|
| Compressor Step Depth | 5.5" (14 cm)  |

ELEC. CORD