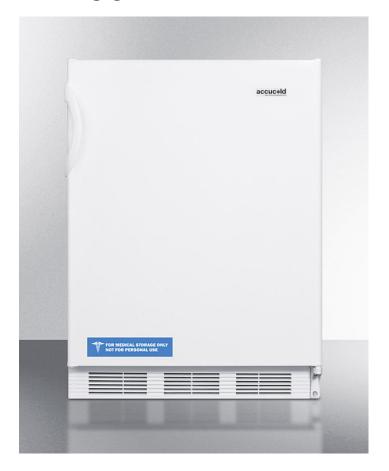

# AL750WBI

32.25" x 23.63" x 23.5" (H x W x D)

ADA compliant built-in undercounter all-refrigerator for general purpose use, with flat door liner, auto defrost operation and white exterior

### **Highlights:**

32" height for use under lower ADA compliant counters

Flexible design allows built-in or freestanding use

Deep shelf space accommodates large trays

#### **Product Features:**

| ADA compliant                | 32 inch height fits under standard ADA counters                                                              |  |
|------------------------------|--------------------------------------------------------------------------------------------------------------|--|
| Slim undercounter dimensions | Less than 24 inches wide with a full 5.5 c.f. capacity                                                       |  |
| Built-in capable             | Make the best use of space by installing your appliance under the counter and flush with other cabinets      |  |
| Fully finished white cabinet | Allows the unit to be used freestanding                                                                      |  |
| Reversible door              | User-reversible door swing for added flexibility                                                             |  |
| Automatic defrost            | Reduced user maintenance with automatic defrost operation                                                    |  |
| Hidden evaporator            | Cold wall design with hidden evaporator and seamless interior                                                |  |
| One piece interior liner     | Easy clean-up with a seamless liner that won't hold a mess in hidden crevices                                |  |
| Adjustable shelves           | Rearrange the refrigerator space to accommodate all shapes and sizes or remove shelves for a simple clean-up |  |