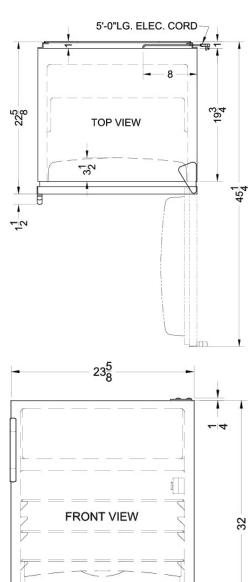

### **AL650W Specifications:**

| Overview                                                                                                                                                                                                                                                                                                                 |                                                                                                              |
|--------------------------------------------------------------------------------------------------------------------------------------------------------------------------------------------------------------------------------------------------------------------------------------------------------------------------|--------------------------------------------------------------------------------------------------------------|
| Height of Cabinet                                                                                                                                                                                                                                                                                                        | 32.0" (81 cm)                                                                                                |
| Height to Hinge Cap                                                                                                                                                                                                                                                                                                      | 32.25" (82 cm)                                                                                               |
| Width                                                                                                                                                                                                                                                                                                                    | 23.63" (60 cm)                                                                                               |
| Depth                                                                                                                                                                                                                                                                                                                    | 23.5" (60 cm)                                                                                                |
| Depth with Handle                                                                                                                                                                                                                                                                                                        | 24.25" (62 cm)                                                                                               |
| Depth with door at 90°                                                                                                                                                                                                                                                                                                   | 45.13" (115 cm)                                                                                              |
| Capacity                                                                                                                                                                                                                                                                                                                 | 5.1 cu.ft. (144<br>L)                                                                                        |
| Defrost Type                                                                                                                                                                                                                                                                                                             | Cycle                                                                                                        |
| Door                                                                                                                                                                                                                                                                                                                     | White                                                                                                        |
| Cabinet                                                                                                                                                                                                                                                                                                                  | White                                                                                                        |
| US Electrical Safety                                                                                                                                                                                                                                                                                                     | ETL                                                                                                          |
| Canadian Electrical Safety                                                                                                                                                                                                                                                                                               | ETL-C                                                                                                        |
| Amps                                                                                                                                                                                                                                                                                                                     | 1.2                                                                                                          |
| Voltage/Frequency                                                                                                                                                                                                                                                                                                        | 115 V AC/60 Hz                                                                                               |
| Weight                                                                                                                                                                                                                                                                                                                   | 100.0 lbs. (45<br>kg)                                                                                        |
| Parts & Labor Warranty                                                                                                                                                                                                                                                                                                   | 1 Year                                                                                                       |
| Compressor Warranty                                                                                                                                                                                                                                                                                                      | 5 Years                                                                                                      |
|                                                                                                                                                                                                                                                                                                                          |                                                                                                              |
| UPC                                                                                                                                                                                                                                                                                                                      | 761101068206                                                                                                 |
| UPC Refrigerator-Freezer                                                                                                                                                                                                                                                                                                 | 761101068206                                                                                                 |
|                                                                                                                                                                                                                                                                                                                          | 761101068206<br>RHD                                                                                          |
| Refrigerator-Freezer                                                                                                                                                                                                                                                                                                     |                                                                                                              |
| Refrigerator-Freezer Door Swing                                                                                                                                                                                                                                                                                          | RHD                                                                                                          |
| Refrigerator-Freezer  Door Swing  Reversible                                                                                                                                                                                                                                                                             | RHD<br>Yes                                                                                                   |
| Refrigerator-Freezer  Door Swing  Reversible  Adjustable Shelves                                                                                                                                                                                                                                                         | RHD<br>Yes<br>Yes                                                                                            |
| Refrigerator-Freezer  Door Swing  Reversible  Adjustable Shelves  Crisper Qty                                                                                                                                                                                                                                            | RHD Yes Yes 1                                                                                                |
| Refrigerator-Freezer  Door Swing  Reversible  Adjustable Shelves  Crisper Qty  Crisper Finish                                                                                                                                                                                                                            | RHD Yes Yes 1 Transparent                                                                                    |
| Refrigerator-Freezer  Door Swing  Reversible  Adjustable Shelves  Crisper Qty  Crisper Finish  Crisper Cover                                                                                                                                                                                                             | RHD Yes Yes 1 Transparent Glass                                                                              |
| Refrigerator-Freezer  Door Swing  Reversible  Adjustable Shelves  Crisper Qty  Crisper Finish  Crisper Cover  Refrigerator - Interior Height                                                                                                                                                                             | RHD Yes Yes 1 Transparent Glass 19.5" (50 cm)                                                                |
| Refrigerator-Freezer  Door Swing  Reversible  Adjustable Shelves  Crisper Qty  Crisper Finish  Crisper Cover  Refrigerator - Interior Height  Refrigerator - Interior Width                                                                                                                                              | RHD Yes Yes 1 Transparent Glass 19.5" (50 cm) 20.5" (52 cm)                                                  |
| Refrigerator-Freezer  Door Swing  Reversible  Adjustable Shelves  Crisper Qty  Crisper Finish  Crisper Cover  Refrigerator - Interior Height  Refrigerator - Interior Width                                                                                                                                              | RHD Yes Yes 1 Transparent Glass 19.5" (50 cm) 20.5" (52 cm) 17.0" (43 cm)                                    |
| Refrigerator-Freezer  Door Swing  Reversible  Adjustable Shelves  Crisper Qty  Crisper Finish  Crisper Cover  Refrigerator - Interior Height  Refrigerator - Interior Depth  Refrigerator - Shelf Type                                                                                                                   | RHD Yes Yes 1 Transparent Glass 19.5" (50 cm) 20.5" (52 cm) 17.0" (43 cm) Glass                              |
| Refrigerator-Freezer  Door Swing  Reversible  Adjustable Shelves  Crisper Qty  Crisper Finish  Crisper Cover  Refrigerator - Interior Height  Refrigerator - Interior Width  Refrigerator - Shelf Type  Refrigerator - Shelf Qty  Refrigerator - Full Door                                                               | RHD Yes Yes 1 Transparent Glass 19.5" (50 cm) 20.5" (52 cm) 17.0" (43 cm) Glass 3                            |
| Refrigerator-Freezer  Door Swing  Reversible  Adjustable Shelves  Crisper Qty  Crisper Finish  Crisper Cover  Refrigerator - Interior Height  Refrigerator - Interior Depth  Refrigerator - Shelf Type  Refrigerator - Shelf Qty  Refrigerator - Full Door  Shelves                                                      | RHD Yes Yes 1 Transparent Glass 19.5" (50 cm) 20.5" (52 cm) 17.0" (43 cm) Glass 3                            |
| Refrigerator-Freezer  Door Swing  Reversible  Adjustable Shelves  Crisper Qty  Crisper Finish  Crisper Cover  Refrigerator - Interior Height  Refrigerator - Interior Width  Refrigerator - Shelf Type  Refrigerator - Shelf Qty  Refrigerator - Full Door  Shelves  Freezer - Interior Height                           | RHD Yes Yes 1 Transparent Glass 19.5" (50 cm) 20.5" (52 cm) 17.0" (43 cm) Glass 3 3 5.0" (13 cm)             |
| Refrigerator-Freezer  Door Swing  Reversible  Adjustable Shelves  Crisper Qty  Crisper Finish  Crisper Cover  Refrigerator - Interior Height  Refrigerator - Interior Depth  Refrigerator - Shelf Type  Refrigerator - Shelf Qty  Refrigerator - Full Door  Shelves  Freezer - Interior Height  Freezer - Interior Width | RHD Yes Yes 1 Transparent Glass 19.5" (50 cm) 20.5" (52 cm) 17.0" (43 cm) Glass 3 5.0" (13 cm) 19.0" (48 cm) |