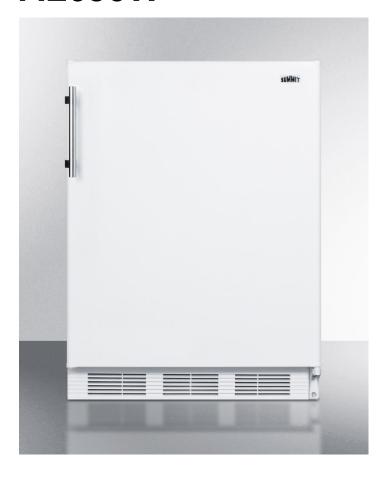

# **AL650W**

32.25" x 23.63" x 23.5" (H x W x D)

Freestanding ADA compliant refrigerator-freezer for general purpose use, with dual evaporator cooling, cycle defrost, and white exterior

#### **Highlights:**

32" height for use in ADA compliant settings

Improved temperature performance with our unique dual evaporator cooling

Door racks provide convenient storage options

#### **Product Features:**

| Undercounter Refrigerator-Freezer | 24" wide refrigerator with freezer compartment sized to fit under ADA compliant counters                                                                        |  |
|-----------------------------------|-----------------------------------------------------------------------------------------------------------------------------------------------------------------|--|
| Cycle defrost                     | This system utilizes user-friendly automatic defrost operation in the fresh food section and efficient manual defrost operation in the freezer compartment      |  |
| ADA compliant                     | 32" height for use in settings complying with ADA guidelines for lower counter height                                                                           |  |
| Fully finished white cabinet      | Allows the unit to be used freestanding                                                                                                                         |  |
| Dual evaporator                   | Our unique and efficient design separately cools the refrigerator while maintaining a lower temperature in the freezer compartment by utilizing two evaporators |  |
| Reversible door                   | User-reversible door swing for added flexibility                                                                                                                |  |
| Adjustable shelves                | Rearrange your refrigerator space to accommodate all shapes and sizes or remove shelves for a simple clean-up                                                   |  |
| Door storage                      | Store large bottles right on the door for easy access                                                                                                           |  |
| Clear crisper                     | Get the longest life and best taste out of produce by storing in a convenient slide drawer                                                                      |  |