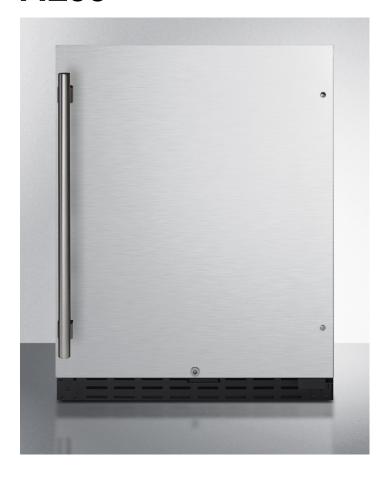

# **AL55**

31.63" x 23.5" x 23.38" (H x W x D)

Built-in undercounter ADA compliant all-refrigerator with stainless steel door, black cabinet, door storage, lock, and digital controls

#### **Highlights:**

32" height fits under lower ADA compliant counters

Flexible design allows built-in or freestanding use in 24" wide spaces

Stainless steel door offers an elegant look

#### **Product Features:**

| Brake shelving system  | Provides added safety when loading and unloading the unit's 3 shelves                                       |  |
|------------------------|-------------------------------------------------------------------------------------------------------------|--|
| Adjustable shelving    | Three easy-glide shelves that extend 50% give space and flexibility when organizing the interior's contents |  |
| White interior         | Classic interior allows for easy cleaning and viewing of products                                           |  |
| Stainless steel door   | Durable construction with an stylish look                                                                   |  |
| Factory installed lock | Keyed lock for secure interior, with two keys included                                                      |  |
| Digital control panel  | Makes for easy temperature reading/management with electronic controls inside                               |  |
| Built-in capable       | Front-breathing design allows the unit to be built-in under counters                                        |  |
| Commercially approved  | ETL-S listed to NSF-7 commercial standards                                                                  |  |
| ADA compliant          | 32" height allows for installation within ADA-compliant spaces                                              |  |