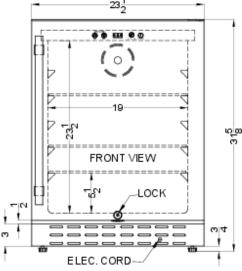

### **AL55 Specifications:**

| Overview                      |                       |
|-------------------------------|-----------------------|
| Height of Cabinet             | 31.63" (80 cm)        |
| Width                         | 23.5" (60 cm)         |
| Depth                         | 23.38" (59 cm)        |
| Depth with Handle             | 25.38" (64 cm)        |
| Depth with door at 90°        | 45.0" (114 cm)        |
| Capacity                      | 4.2 cu.ft. (119 L)    |
| Defrost Type                  | Automatic             |
| Door                          | Stainless Steel       |
| Cabinet                       | Black                 |
| US Electrical Safety          | ETL                   |
| Canadian Electrical<br>Safety | ETL-C                 |
| Sanitation                    | ETL-S                 |
| Energy Usage/Year             | 250.0kWh/year         |
| Amps                          | 1.0                   |
| Voltage/Frequency             | 115 V AC/60 Hz        |
| Weight                        | 95.0 lbs. (43 kg)     |
| Parts & Labor Warranty        | 1 Year                |
| Compressor Warranty           | 5 Years               |
| UPC                           | 761101063331          |
| Refrigerator Features         |                       |
| Sabbath Mode                  | Yes                   |
| Door Swing                    | RHD                   |
| Reversible                    | Yes                   |
| Shelf Type                    | Glass                 |
| Shelf Qty                     | 3                     |
| Full Door Shelf Qty           | 2                     |
| Adjustable Shelves            | Yes                   |
| Thermostat Type               | Digital               |
| Fan Type                      | Interior and Exterior |
| Refrigerant Type              | R600a                 |
| Refrigerant Amount            | 1.23oz.               |
| High Side PSI                 | 150.0                 |
| Low Side PSI                  | 50.0                  |
| Level Legs Qty                | 4                     |
| Interior Light                | Yes                   |
| Temperature Range             | 36 to 46°F            |
| Sound Level                   | 33.7 dB               |
|                               |                       |

| 23.5" (60 cm)  |
|----------------|
| 19.0" (48 cm)  |
| 17.25" (44 cm) |
| 5.5" (14 cm)   |
| 19.0" (48 cm)  |
| 5.0" (13 cm)   |
|                |