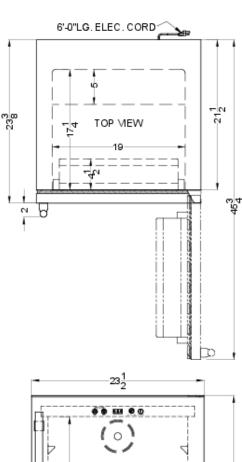

### **AL55 Specifications:**

| Overview                      |                       |
|-------------------------------|-----------------------|
| Height of Cabinet             | 31.63" (80 cm)        |
| Width                         | 23.5" (60 cm)         |
| Depth                         | 23.38" (59 cm)        |
| Depth with Handle             | 25.38" (64 cm)        |
| Depth with door at 90°        | 45.0" (114 cm)        |
| Capacity                      | 4.2 cu.ft. (119 L)    |
| Defrost Type                  | Automatic             |
| Door                          | Stainless Steel       |
| Cabinet                       | Black                 |
| US Electrical Safety          | ETL                   |
| Canadian Electrical<br>Safety | ETL-C                 |
| Sanitation                    | ETL-S                 |
| Energy Usage/Year             | 250.0kWh/year         |
| Amps                          | 1.0                   |
| Voltage/Frequency             | 115 V AC/60 Hz        |
| Weight                        | 95.0 lbs. (43 kg)     |
| Parts & Labor Warranty        | 1 Year                |
| Compressor Warranty           | 5 Years               |
| UPC                           | 761101063331          |
| Refrigerator Features         |                       |
| Sabbath Mode                  | Yes                   |
| Door Swing                    | RHD                   |
| Reversible                    | Yes                   |
| Shelf Type                    | Glass                 |
| Shelf Qty                     | 3                     |
| Full Door Shelf Qty           | 2                     |
| Adjustable Shelves            | Yes                   |
| Thermostat Type               | Digital               |
| Fan Type                      | Interior and Exterior |
| Refrigerant Type              | R600a                 |
| Refrigerant Amount            | 1.23oz.               |
| High Side PSI                 | 150.0                 |
| Low Side PSI                  | 50.0                  |
| Level Legs Qty                | 4                     |
| Interior Light                | Yes                   |
| Temperature Range             | 36 to 46°F            |
| Sound Level                   | 33.7 dB               |
|                               |                       |

| 23.5" (60 cm)  |
|----------------|
| 19.0" (48 cm)  |
| 17.25" (44 cm) |
| 5.5" (14 cm)   |
| 19.0" (48 cm)  |
| 5.0" (13 cm)   |
|                |