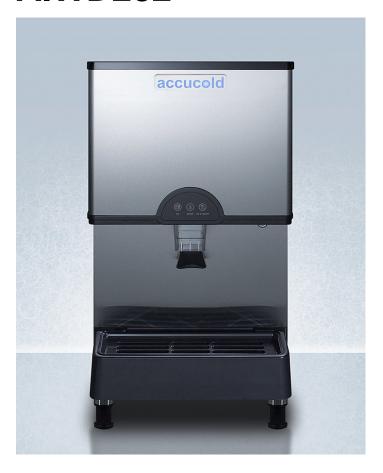

# AIWD282

31.25" x 16.5" x 25" (H x W x D)

Commercially listed countertop ice and water dispenser with 282 lb. ice production capacity

#### **Highlights:**

Three dispenser options to meet all of your user needs Produces up to 282 pounds of nugget ice in a day cycle Height adjustable to fit a multitude of spaces

#### **Product Features:**

| Commercially approved  | ETL-S listed to NSF-12 commercial standards                                                                                        |  |
|------------------------|------------------------------------------------------------------------------------------------------------------------------------|--|
| Countertop footprint   | Makes it the perfect fit for countertops and similar surfaces                                                                      |  |
| Adjustable height      | Adjustable legs for added convenience                                                                                              |  |
| Ice production         | Large capacity productivity capable of 282 lbs. of ice in a day cycle                                                              |  |
| Stainless steel finish | Durable front in real stainless steel with a stainless steel look cabinet for a professional, sleek look                           |  |
| Nugget ice             | Produces nugget ice which is slow-melting and easy to chew                                                                         |  |
| Sealed back            | Save-spacing back allows unit to be flush with the wall, as well as makes cleaning the exterior unit more efficient                |  |
| Air-cooled condenser   | Provides an energy efficient, water-saving method to keep the unit cool                                                            |  |
| UV lighting            | Dispenser includes built-in UV lighting, as studies have shown this to be an effective tool for eliminating the growth of bacteria |  |