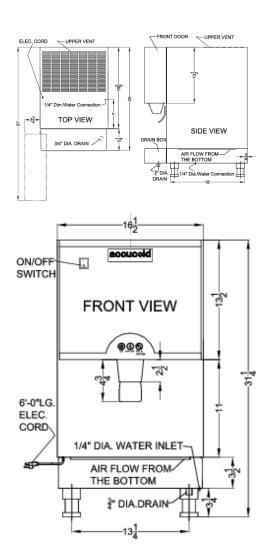

#### **AIWD282 Specifications:**

| Nominal Height         32.0" (81 cm)           Height of Cabinet         31.25" (79 cm)           Nominal Width         17.0" (43 cm)           Width         16.5" (42 cm)           Nominal Depth         25.0" (64 cm)           Depth         25.0" (64 cm)           Door         Stainless Steel           Cabinet         Stainless Look           US Electrical Safety         UL           Canadian Electrical Safety         ULC           Safety         ULC           Sanitation         ETL-S           Amps         5.8           Voltage/Frequency         115 V AC/60 Hz           Weight         146.0 lbs. (66 kg)           Parts & Labor Warranty         1 Year           Compressor Warranty         5 Years           UPC         761101065373           Icemaker         Height Adjustable         Yes           Daily Ice Production         282.0 lbs. (128 kg)           Ice Storage Capacity         11.0 lbs. (5 kg)           Ice Shape         Nugget           Number of Ice Cube Sizes         1           Refrigerant Type         R404a           Refrigerant Amount         11.29 oz.           High Side PSI         360.0     <                                                                                                                                                                                                                                                                                                                                                                                                                                                                                                                                                                                                                                                                                                                                                                                                                                                                                                                                                          | Overview               |                    |  |  |
|--------------------------------------------------------------------------------------------------------------------------------------------------------------------------------------------------------------------------------------------------------------------------------------------------------------------------------------------------------------------------------------------------------------------------------------------------------------------------------------------------------------------------------------------------------------------------------------------------------------------------------------------------------------------------------------------------------------------------------------------------------------------------------------------------------------------------------------------------------------------------------------------------------------------------------------------------------------------------------------------------------------------------------------------------------------------------------------------------------------------------------------------------------------------------------------------------------------------------------------------------------------------------------------------------------------------------------------------------------------------------------------------------------------------------------------------------------------------------------------------------------------------------------------------------------------------------------------------------------------------------------------------------------------------------------------------------------------------------------------------------------------------------------------------------------------------------------------------------------------------------------------------------------------------------------------------------------------------------------------------------------------------------------------------------------------------------------------------------------------------------------|------------------------|--------------------|--|--|
| Nominal Width 17.0" (43 cm) Width 16.5" (42 cm) Nominal Depth 25.0" (64 cm) Depth 25.0" (64 cm) Door Stainless Steel Cabinet Stainless Look US Electrical Safety UL Canadian Electrical Safety Sanitation ETL-S Amps 5.8 Voltage/Frequency 115 V AC/60 Hz Weight 146.0 lbs. (66 kg) Parts & Labor Warranty 1 Year Compressor Warranty 5 Years UPC 761101065373 Icemaker Height Adjustable Yes Daily Ice Production 282.0 lbs. (128 kg) Ice Storage Capacity 11.0 lbs. (5 kg) Ice Shape Nugget Number of Ice Cube Sizes Refrigerant Type R404a Refrigerant Amount 11.29 oz. High Side PSI 360.0 Low Side PSI 360.0                                                                                                                                                                                                                                                                                                                                                                                                                                                                                                                                                                                                                                                                                                                                                                                                                                                                                                                                                                                                                                                                                                                                                                                                                                                                                                                                                                                                                                                                                                              | Nominal Height         | 32.0" (81 cm)      |  |  |
| Width 16.5" (42 cm)  Nominal Depth 25.0" (64 cm)  Depth 25.0" (64 cm)  Door Stainless Steel  Cabinet Stainless Look  US Electrical Safety UL  Canadian Electrical Safety  Sanitation ETL-S  Amps 5.8  Voltage/Frequency 115 V AC/60 Hz  Weight 146.0 lbs. (66 kg)  Parts & Labor Warranty 1 Year  Compressor Warranty 5 Years  UPC 761101065373  Icemaker  Height Adjustable Yes  Drain Required Yes  Daily Ice Production 282.0 lbs. (128 kg)  Ice Storage Capacity 11.0 lbs. (5 kg)  Ice Shape Nugget  Number of Ice Cube Sizes  Refrigerant Type R404a  Refrigerant Amount 11.29 oz.  High Side PSI 360.0  Low Side PSI 360.0                                                                                                                                                                                                                                                                                                                                                                                                                                                                                                                                                                                                                                                                                                                                                                                                                                                                                                                                                                                                                                                                                                                                                                                                                                                                                                                                                                                                                                                                                               | Height of Cabinet      | 31.25" (79 cm)     |  |  |
| Nominal Depth 25.0" (64 cm) Depth 25.0" (64 cm) Door Stainless Steel Cabinet Stainless Look US Electrical Safety UL Canadian Electrical Safety Sanitation ETL-S Amps 5.8 Voltage/Frequency 115 V AC/60 Hz Weight 146.0 lbs. (66 kg) Parts & Labor Warranty 1 Year Compressor Warranty 5 Years UPC 761101065373 Icemaker Height Adjustable Yes Drain Required Yes Daily Ice Production 282.0 lbs. (128 kg) Ice Storage Capacity 11.0 lbs. (5 kg) Ice Shape Nugget Number of Ice Cube Sizes Refrigerant Type R404a Refrigerant Amount 11.29 oz. High Side PSI 360.0 Low Side PSI 360.0                                                                                                                                                                                                                                                                                                                                                                                                                                                                                                                                                                                                                                                                                                                                                                                                                                                                                                                                                                                                                                                                                                                                                                                                                                                                                                                                                                                                                                                                                                                                           | Nominal Width          | 17.0" (43 cm)      |  |  |
| Depth 25.0" (64 cm) Door Stainless Steel Cabinet Stainless Look US Electrical Safety UL Canadian Electrical Safety Sanitation ETL-S Amps 5.8 Voltage/Frequency 115 V AC/60 Hz Weight 146.0 lbs. (66 kg) Parts & Labor Warranty 1 Year Compressor Warranty 5 Years UPC 761101065373 Icemaker Height Adjustable Yes Drain Required Yes Daily Ice Production 282.0 lbs. (128 kg) Ice Storage Capacity 11.0 lbs. (5 kg) Ice Shape Nugget Number of Ice Cube Sizes Refrigerant Type R404a Refrigerant Amount 11.29 oz. High Side PSI 360.0 Low Side PSI 360.0                                                                                                                                                                                                                                                                                                                                                                                                                                                                                                                                                                                                                                                                                                                                                                                                                                                                                                                                                                                                                                                                                                                                                                                                                                                                                                                                                                                                                                                                                                                                                                       | Width                  | 16.5" (42 cm)      |  |  |
| Door Stainless Steel Cabinet Stainless Look US Electrical Safety UL Canadian Electrical ULC Safety Sanitation ETL-S Amps 5.8 Voltage/Frequency 115 V AC/60 Hz Weight 146.0 lbs. (66 kg) Parts & Labor Warranty 1 Year Compressor Warranty 5 Years UPC 761101065373 Icemaker Height Adjustable Yes Drain Required Yes Daily Ice Production 282.0 lbs. (128 kg) Ice Storage Capacity 11.0 lbs. (5 kg) Ice Shape Nugget Number of Ice Cube Sizes Refrigerant Type R404a Refrigerant Amount 11.29 oz. High Side PSI 360.0 Low Side PSI 360.0                                                                                                                                                                                                                                                                                                                                                                                                                                                                                                                                                                                                                                                                                                                                                                                                                                                                                                                                                                                                                                                                                                                                                                                                                                                                                                                                                                                                                                                                                                                                                                                       | Nominal Depth          | 25.0" (64 cm)      |  |  |
| Cabinet         Stainless Look           US Electrical Safety         UL           Canadian Electrical Safety         ULC           Sanitation         ETL-S           Amps         5.8           Voltage/Frequency         115 V AC/60 Hz           Weight         146.0 lbs. (66 kg)           Parts & Labor Warranty         1 Year           Compressor Warranty         5 Years           UPC         761101065373           Icemaker         Yes           Drain Required         Yes           Daily Ice Production         282.0 lbs. (128 kg)           Ice Storage Capacity         11.0 lbs. (5 kg)           Ice Shape         Nugget           Number of Ice Cube Sizes         1           Refrigerant Type         R404a           Refrigerant Amount         11.29 oz.           High Side PSI         360.0           Low Side PSI         90.0                                                                                                                                                                                                                                                                                                                                                                                                                                                                                                                                                                                                                                                                                                                                                                                                                                                                                                                                                                                                                                                                                                                                                                                                                                                               | Depth                  | 25.0" (64 cm)      |  |  |
| US Electrical Safety         UL           Canadian Electrical Safety         ULC           Sanitation         ETL-S           Amps         5.8           Voltage/Frequency         115 V AC/60 Hz           Weight         146.0 lbs. (66 kg)           Parts & Labor Warranty         1 Year           Compressor Warranty         5 Years           UPC         761101065373           Icemaker         Height Adjustable         Yes           Drain Required         Yes           Daily Ice Production         282.0 lbs. (128 kg)           Ice Storage Capacity         11.0 lbs. (5 kg)           Ice Shape         Nugget           Number of Ice Cube Sizes         1           Refrigerant Type         R404a           Refrigerant Amount         11.29 oz.           High Side PSI         360.0           Low Side PSI         90.0                                                                                                                                                                                                                                                                                                                                                                                                                                                                                                                                                                                                                                                                                                                                                                                                                                                                                                                                                                                                                                                                                                                                                                                                                                                                              | Door                   | Stainless Steel    |  |  |
| Canadian Electrical Safety  Sanitation ETL-S  Amps 5.8  Voltage/Frequency 115 V AC/60 Hz  Weight 146.0 lbs. (66 kg)  Parts & Labor Warranty 1 Year  Compressor Warranty 5 Years  UPC 761101065373  Icemaker  Height Adjustable Yes  Drain Required Yes  Daily Ice Production 282.0 lbs. (128 kg)  Ice Storage Capacity 11.0 lbs. (5 kg)  Ice Shape Nugget  Number of Ice Cube Sizes  Refrigerant Type R404a  Refrigerant Amount 11.29 oz.  High Side PSI 360.0  Low Side PSI 90.0                                                                                                                                                                                                                                                                                                                                                                                                                                                                                                                                                                                                                                                                                                                                                                                                                                                                                                                                                                                                                                                                                                                                                                                                                                                                                                                                                                                                                                                                                                                                                                                                                                              | Cabinet                | Stainless Look     |  |  |
| Safety           Sanitation         ETL-S           Amps         5.8           Voltage/Frequency         115 V AC/60 Hz           Weight         146.0 lbs. (66 kg)           Parts & Labor Warranty         1 Year           Compressor Warranty         5 Years           UPC         761101065373           Icemaker         Yes           Drain Required         Yes           Daily Ice Production         282.0 lbs. (128 kg)           Ice Storage Capacity         11.0 lbs. (5 kg)           Ice Shape         Nugget           Number of Ice Cube Sizes         1           Refrigerant Type         R404a           Refrigerant Amount         11.29 oz.           High Side PSI         360.0           Low Side PSI         90.0                                                                                                                                                                                                                                                                                                                                                                                                                                                                                                                                                                                                                                                                                                                                                                                                                                                                                                                                                                                                                                                                                                                                                                                                                                                                                                                                                                                  | US Electrical Safety   | UL                 |  |  |
| Amps         5.8           Voltage/Frequency         115 V AC/60 Hz           Weight         146.0 lbs. (66 kg)           Parts & Labor Warranty         1 Year           Compressor Warranty         5 Years           UPC         761101065373           Icemaker         Yes           Drain Required         Yes           Daily Ice Production         282.0 lbs. (128 kg)           Ice Storage Capacity         11.0 lbs. (5 kg)           Ice Shape         Nugget           Number of Ice Cube Sizes         1           Refrigerant Type         R404a           Refrigerant Amount         11.29 oz.           High Side PSI         360.0           Low Side PSI         90.0                                                                                                                                                                                                                                                                                                                                                                                                                                                                                                                                                                                                                                                                                                                                                                                                                                                                                                                                                                                                                                                                                                                                                                                                                                                                                                                                                                                                                                      |                        | ULC                |  |  |
| Voltage/Frequency         115 V AC/60 Hz           Weight         146.0 lbs. (66 kg)           Parts & Labor Warranty         1 Year           Compressor Warranty         5 Years           UPC         761101065373           Icemaker         Height Adjustable         Yes           Drain Required         Yes           Daily Ice Production         282.0 lbs. (128 kg)           Ice Storage Capacity         11.0 lbs. (5 kg)           Ice Shape         Nugget           Number of Ice Cube Sizes         1           Refrigerant Type         R404a           Refrigerant Amount         11.29 oz.           High Side PSI         360.0           Low Side PSI         90.0                                                                                                                                                                                                                                                                                                                                                                                                                                                                                                                                                                                                                                                                                                                                                                                                                                                                                                                                                                                                                                                                                                                                                                                                                                                                                                                                                                                                                                       | Sanitation             | ETL-S              |  |  |
| Weight         146.0 lbs. (66 kg)           Parts & Labor Warranty         1 Year           Compressor Warranty         5 Years           UPC         761101065373           Icemaker           Height Adjustable         Yes           Drain Required         Yes           Daily Ice Production         282.0 lbs. (128 kg)           Ice Storage Capacity         11.0 lbs. (5 kg)           Ice Shape         Nugget           Number of Ice Cube Sizes         1           Refrigerant Type         R404a           Refrigerant Amount         11.29 oz.           High Side PSI         360.0           Low Side PSI         90.0                                                                                                                                                                                                                                                                                                                                                                                                                                                                                                                                                                                                                                                                                                                                                                                                                                                                                                                                                                                                                                                                                                                                                                                                                                                                                                                                                                                                                                                                                        | Amps                   | 5.8                |  |  |
| Parts & Labor Warranty         1 Year           Compressor Warranty         5 Years           UPC         761101065373           Icemaker         Height Adjustable         Yes           Drain Required         Yes           Daily Ice Production         282.0 lbs. (128 kg)           Ice Storage Capacity         11.0 lbs. (5 kg)           Ice Shape         Nugget           Number of Ice Cube Sizes         1           Refrigerant Type         R404a           Refrigerant Amount         11.29 oz.           High Side PSI         360.0           Low Side PSI         90.0                                                                                                                                                                                                                                                                                                                                                                                                                                                                                                                                                                                                                                                                                                                                                                                                                                                                                                                                                                                                                                                                                                                                                                                                                                                                                                                                                                                                                                                                                                                                      | Voltage/Frequency      | 115 V AC/60 Hz     |  |  |
| Compressor Warranty         5 Years           UPC         761101065373           Icemaker         Height Adjustable         Yes           Drain Required         Yes           Daily Ice Production         282.0 lbs. (128 kg)           Ice Storage Capacity         11.0 lbs. (5 kg)           Ice Shape         Nugget           Number of Ice Cube Sizes         1           Refrigerant Type         R404a           Refrigerant Amount         11.29 oz.           High Side PSI         360.0           Low Side PSI         90.0                                                                                                                                                                                                                                                                                                                                                                                                                                                                                                                                                                                                                                                                                                                                                                                                                                                                                                                                                                                                                                                                                                                                                                                                                                                                                                                                                                                                                                                                                                                                                                                      | Weight                 | 146.0 lbs. (66 kg) |  |  |
| UPC         761101065373           Icemaker         Height Adjustable         Yes           Drain Required         Yes           Daily Ice Production         282.0 lbs. (128 kg)           Ice Storage Capacity         11.0 lbs. (5 kg)           Ice Shape         Nugget           Number of Ice Cube Sizes         1           Refrigerant Type         R404a           Refrigerant Amount         11.29 oz.           High Side PSI         360.0           Low Side PSI         90.0                                                                                                                                                                                                                                                                                                                                                                                                                                                                                                                                                                                                                                                                                                                                                                                                                                                                                                                                                                                                                                                                                                                                                                                                                                                                                                                                                                                                                                                                                                                                                                                                                                    | Parts & Labor Warranty | 1 Year             |  |  |
| IcemakerHeight AdjustableYesDrain RequiredYesDaily Ice Production282.0 lbs. (128 kg)Ice Storage Capacity11.0 lbs. (5 kg)Ice ShapeNuggetNumber of Ice Cube Sizes1Refrigerant TypeR404aRefrigerant Amount11.29 oz.High Side PSI360.0Low Side PSI90.0                                                                                                                                                                                                                                                                                                                                                                                                                                                                                                                                                                                                                                                                                                                                                                                                                                                                                                                                                                                                                                                                                                                                                                                                                                                                                                                                                                                                                                                                                                                                                                                                                                                                                                                                                                                                                                                                             | Compressor Warranty    | 5 Years            |  |  |
| Height Adjustable  Prain Required  Production  Product | UPC                    | 761101065373       |  |  |
| Drain Required Yes  Daily Ice Production 282.0 lbs. (128 kg)  Ice Storage Capacity 11.0 lbs. (5 kg)  Ice Shape Nugget  Number of Ice Cube Sizes  Refrigerant Type R404a  Refrigerant Amount 11.29 oz.  High Side PSI 360.0  Low Side PSI 90.0                                                                                                                                                                                                                                                                                                                                                                                                                                                                                                                                                                                                                                                                                                                                                                                                                                                                                                                                                                                                                                                                                                                                                                                                                                                                                                                                                                                                                                                                                                                                                                                                                                                                                                                                                                                                                                                                                  | Icemaker               |                    |  |  |
| Daily Ice Production 282.0 lbs. (128 kg)  Ice Storage Capacity 11.0 lbs. (5 kg)  Ice Shape Nugget  Number of Ice Cube Sizes  Refrigerant Type R404a  Refrigerant Amount 11.29 oz.  High Side PSI 360.0  Low Side PSI 90.0                                                                                                                                                                                                                                                                                                                                                                                                                                                                                                                                                                                                                                                                                                                                                                                                                                                                                                                                                                                                                                                                                                                                                                                                                                                                                                                                                                                                                                                                                                                                                                                                                                                                                                                                                                                                                                                                                                      | Height Adjustable      | Yes                |  |  |
| kg)  Ice Storage Capacity  Ice Shape  Nugget  Number of Ice Cube Sizes  Refrigerant Type  Refrigerant Amount  High Side PSI  Low Side PSI  Nugget  11.0 lbs. (5 kg)  Rugget  12.2 kg)  13.2 kg)  14.29 oz.  15.2 kg)  15.2 kg)  15.2 kg)  16.2 kg)  16.2 kg)  16.2 kg)  16.2 kg)  16.3 kg)  16.3 kg)  16.3 kg)  16.4 kg)  17.4 kg)  16.4 kg)  16.4 kg)  16.4 kg)  16.4 kg)  16.4 kg)  16.4 kg)                                                                                                                                                                                                                                                                                                                                                                                                                                                                                                                                                                                                                                                                                                                                                                                                                                                                                                                                                                                                                                                                                                                                                                                                                                                                                                                                                                                                                                                                                                                                                                                               | Drain Required         | Yes                |  |  |
| Ice ShapeNuggetNumber of Ice Cube<br>Sizes1Refrigerant TypeR404aRefrigerant Amount11.29 oz.High Side PSI360.0Low Side PSI90.0                                                                                                                                                                                                                                                                                                                                                                                                                                                                                                                                                                                                                                                                                                                                                                                                                                                                                                                                                                                                                                                                                                                                                                                                                                                                                                                                                                                                                                                                                                                                                                                                                                                                                                                                                                                                                                                                                                                                                                                                  | Daily Ice Production   | ,                  |  |  |
| Number of Ice Cube 1 Sizes  Refrigerant Type R404a  Refrigerant Amount 11.29 oz.  High Side PSI 360.0  Low Side PSI 90.0                                                                                                                                                                                                                                                                                                                                                                                                                                                                                                                                                                                                                                                                                                                                                                                                                                                                                                                                                                                                                                                                                                                                                                                                                                                                                                                                                                                                                                                                                                                                                                                                                                                                                                                                                                                                                                                                                                                                                                                                       | Ice Storage Capacity   | 11.0 lbs. (5 kg)   |  |  |
| Refrigerant Type R404a Refrigerant Amount 11.29 oz. High Side PSI 360.0 Low Side PSI 90.0                                                                                                                                                                                                                                                                                                                                                                                                                                                                                                                                                                                                                                                                                                                                                                                                                                                                                                                                                                                                                                                                                                                                                                                                                                                                                                                                                                                                                                                                                                                                                                                                                                                                                                                                                                                                                                                                                                                                                                                                                                      | Ice Shape              | Nugget             |  |  |
| Refrigerant Amount 11.29 oz. High Side PSI 360.0 Low Side PSI 90.0                                                                                                                                                                                                                                                                                                                                                                                                                                                                                                                                                                                                                                                                                                                                                                                                                                                                                                                                                                                                                                                                                                                                                                                                                                                                                                                                                                                                                                                                                                                                                                                                                                                                                                                                                                                                                                                                                                                                                                                                                                                             |                        | 1                  |  |  |
| High Side PSI         360.0           Low Side PSI         90.0                                                                                                                                                                                                                                                                                                                                                                                                                                                                                                                                                                                                                                                                                                                                                                                                                                                                                                                                                                                                                                                                                                                                                                                                                                                                                                                                                                                                                                                                                                                                                                                                                                                                                                                                                                                                                                                                                                                                                                                                                                                                | Refrigerant Type       | R404a              |  |  |
| Low Side PSI 90.0                                                                                                                                                                                                                                                                                                                                                                                                                                                                                                                                                                                                                                                                                                                                                                                                                                                                                                                                                                                                                                                                                                                                                                                                                                                                                                                                                                                                                                                                                                                                                                                                                                                                                                                                                                                                                                                                                                                                                                                                                                                                                                              | Refrigerant Amount     | 11.29 oz.          |  |  |
|                                                                                                                                                                                                                                                                                                                                                                                                                                                                                                                                                                                                                                                                                                                                                                                                                                                                                                                                                                                                                                                                                                                                                                                                                                                                                                                                                                                                                                                                                                                                                                                                                                                                                                                                                                                                                                                                                                                                                                                                                                                                                                                                | High Side PSI          | 360.0              |  |  |
| Level Legs 4                                                                                                                                                                                                                                                                                                                                                                                                                                                                                                                                                                                                                                                                                                                                                                                                                                                                                                                                                                                                                                                                                                                                                                                                                                                                                                                                                                                                                                                                                                                                                                                                                                                                                                                                                                                                                                                                                                                                                                                                                                                                                                                   | Low Side PSI           | 90.0               |  |  |
|                                                                                                                                                                                                                                                                                                                                                                                                                                                                                                                                                                                                                                                                                                                                                                                                                                                                                                                                                                                                                                                                                                                                                                                                                                                                                                                                                                                                                                                                                                                                                                                                                                                                                                                                                                                                                                                                                                                                                                                                                                                                                                                                | Level Legs             | 4                  |  |  |