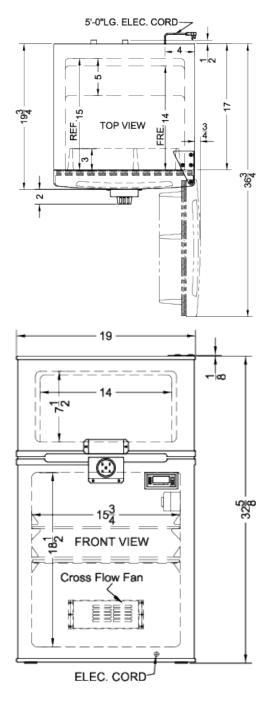

### **AGP34RFLCALADA Specifications:**

| Overview                                                                                                                                                                                                                                                                                                        | Overview                                                                                          |  |  |
|-----------------------------------------------------------------------------------------------------------------------------------------------------------------------------------------------------------------------------------------------------------------------------------------------------------------|---------------------------------------------------------------------------------------------------|--|--|
| Height of Cabinet                                                                                                                                                                                                                                                                                               | 32.63" (83 cm)                                                                                    |  |  |
| Height to Hinge Cap                                                                                                                                                                                                                                                                                             | 32.75" (83 cm)                                                                                    |  |  |
| Width                                                                                                                                                                                                                                                                                                           | 19.0" (48 cm)                                                                                     |  |  |
| Depth                                                                                                                                                                                                                                                                                                           | 19.75" (50 cm)                                                                                    |  |  |
| Depth with door at 90°                                                                                                                                                                                                                                                                                          | 36.75" (93 cm)                                                                                    |  |  |
| Capacity                                                                                                                                                                                                                                                                                                        | 3.2 cu.ft. (91<br>L)                                                                              |  |  |
| Defrost Type                                                                                                                                                                                                                                                                                                    | Cycle                                                                                             |  |  |
| Door                                                                                                                                                                                                                                                                                                            | White                                                                                             |  |  |
| Cabinet                                                                                                                                                                                                                                                                                                         | White                                                                                             |  |  |
| US Electrical Safety                                                                                                                                                                                                                                                                                            | ETL                                                                                               |  |  |
| Canadian Electrical Safety                                                                                                                                                                                                                                                                                      | ETL-C                                                                                             |  |  |
| Amps                                                                                                                                                                                                                                                                                                            | 1.1                                                                                               |  |  |
| Voltage/Frequency                                                                                                                                                                                                                                                                                               | 115 V AC/60<br>Hz                                                                                 |  |  |
| Weight                                                                                                                                                                                                                                                                                                          | 55.0 lbs. (25 kg)                                                                                 |  |  |
| Parts & Labor Warranty                                                                                                                                                                                                                                                                                          | 1 Year                                                                                            |  |  |
| Compressor Warranty                                                                                                                                                                                                                                                                                             | 5 Years                                                                                           |  |  |
| UPC                                                                                                                                                                                                                                                                                                             | 761101086033                                                                                      |  |  |
| Refrigerator-Freezer                                                                                                                                                                                                                                                                                            |                                                                                                   |  |  |
|                                                                                                                                                                                                                                                                                                                 |                                                                                                   |  |  |
| Door Swing                                                                                                                                                                                                                                                                                                      | RHD                                                                                               |  |  |
| Door Swing  Reversible                                                                                                                                                                                                                                                                                          | RHD<br>Yes                                                                                        |  |  |
|                                                                                                                                                                                                                                                                                                                 |                                                                                                   |  |  |
| Reversible                                                                                                                                                                                                                                                                                                      | Yes                                                                                               |  |  |
| Reversible Adjustable Shelves                                                                                                                                                                                                                                                                                   | Yes<br>Yes                                                                                        |  |  |
| Reversible Adjustable Shelves Interior Light                                                                                                                                                                                                                                                                    | Yes<br>Yes<br>Yes                                                                                 |  |  |
| Reversible Adjustable Shelves Interior Light Refrigerator - Interior Height                                                                                                                                                                                                                                     | Yes<br>Yes<br>Yes<br>18.5" (47 cm)                                                                |  |  |
| Reversible Adjustable Shelves Interior Light Refrigerator - Interior Height Refrigerator - Interior Width                                                                                                                                                                                                       | Yes Yes Yes 18.5" (47 cm) 15.75" (40 cm)                                                          |  |  |
| Reversible  Adjustable Shelves Interior Light  Refrigerator - Interior Height  Refrigerator - Interior Width  Refrigerator - Interior Depth                                                                                                                                                                     | Yes Yes Yes 18.5" (47 cm) 15.75" (40 cm) 15.0" (38 cm)                                            |  |  |
| Reversible Adjustable Shelves Interior Light Refrigerator - Interior Height Refrigerator - Interior Width Refrigerator - Interior Depth Refrigerator - Shelf Type                                                                                                                                               | Yes Yes Yes 18.5" (47 cm) 15.75" (40 cm) 15.0" (38 cm) Wire                                       |  |  |
| Reversible  Adjustable Shelves Interior Light  Refrigerator - Interior Height  Refrigerator - Interior Width  Refrigerator - Interior Depth  Refrigerator - Shelf Type  Refrigerator - Shelf Qty  Refrigerator - Full Door                                                                                      | Yes Yes Yes 18.5" (47 cm) 15.75" (40 cm) 15.0" (38 cm) Wire                                       |  |  |
| Reversible Adjustable Shelves Interior Light Refrigerator - Interior Height Refrigerator - Interior Width Refrigerator - Interior Depth Refrigerator - Shelf Type Refrigerator - Shelf Qty Refrigerator - Full Door Shelves Refrigerator - Temperature                                                          | Yes Yes Yes 18.5" (47 cm) 15.75" (40 cm) 15.0" (38 cm) Wire 2                                     |  |  |
| Reversible Adjustable Shelves Interior Light Refrigerator - Interior Height Refrigerator - Interior Width Refrigerator - Interior Depth Refrigerator - Shelf Type Refrigerator - Shelf Qty Refrigerator - Full Door Shelves Refrigerator - Temperature Range                                                    | Yes Yes Yes 18.5" (47 cm) 15.75" (40 cm) Wire 2 2 to 8°C                                          |  |  |
| Reversible Adjustable Shelves Interior Light Refrigerator - Interior Height Refrigerator - Interior Width Refrigerator - Interior Depth Refrigerator - Shelf Type Refrigerator - Shelf Qty Refrigerator - Full Door Shelves Refrigerator - Temperature Range Freezer - Interior Height                          | Yes Yes Yes 18.5" (47 cm) 15.75" (40 cm) 15.0" (38 cm) Wire 2 2 to 8°C 7.5" (19 cm)               |  |  |
| Reversible Adjustable Shelves Interior Light Refrigerator - Interior Height Refrigerator - Interior Width Refrigerator - Interior Depth Refrigerator - Shelf Type Refrigerator - Shelf Qty Refrigerator - Full Door Shelves Refrigerator - Temperature Range Freezer - Interior Height Freezer - Interior Width | Yes Yes Yes 18.5" (47 cm) 15.75" (40 cm) 15.0" (38 cm) Wire 2 2 to 8°C 7.5" (19 cm) 14.0" (36 cm) |  |  |
| Reversible Adjustable Shelves Interior Light Refrigerator - Interior Height Refrigerator - Interior Width Refrigerator - Interior Depth Refrigerator - Shelf Type Refrigerator - Shelf Qty Refrigerator - Full Door Shelves Refrigerator - Temperature Range Freezer - Interior Height Freezer - Interior Width | Yes Yes Yes 18.5" (47 cm) 15.75" (40 cm) 15.0" (38 cm) Wire 2 2 to 8°C 7.5" (19 cm) 14.0" (36 cm) |  |  |

| Refrigerant Type       | R600a          |
|------------------------|----------------|
| Refrigerant Amount     | 1.16 oz.       |
| High Side PSI          | 250.0          |
| Low Side PSI           | 88.0           |
| Level Legs             | 2              |
| Compressor Step Height | 9.0" (23 cm)   |
| Compressor Step Width  | 15.75" (40 cm) |
| Compressor Step Depth  | 5.0" (13 cm)   |