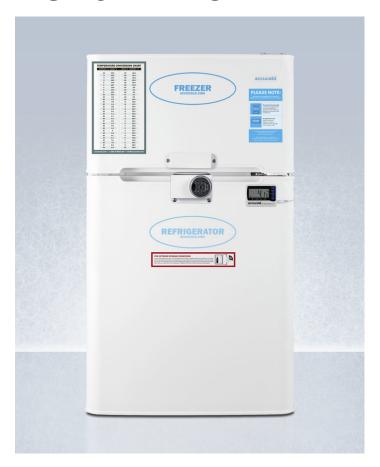

# **AGP34RFLCALADA**

32.75" x 19" x 19.75" (H x W x D)

General purpose ADA height 2-door refrigerator-freezer with digital refrigerator control, internal fan, combination lock, and NIST calibrated alarm/thermometer

#### **Highlights:**

Combination refrigerator-freezer for general purpose storage in facilities

Digital controls allow you easily manage the refrigerator temperature between 2 and 8°C

NIST calibrated thermometer included to help monitor the interior temperature

#### **Product Features:**

| Refrigerator-freezer combination           | 2 to 8°C refrigerator section for basic storage applications, with an upper freezer compartment ideal for ice packs                                                                                                    |  |
|--------------------------------------------|------------------------------------------------------------------------------------------------------------------------------------------------------------------------------------------------------------------------|--|
| Combination lock                           | Factory-installed front lock secures both compartments with a user-set code. Two keys are included to override the combination as needed                                                                               |  |
| Digital thermostat (refrigerator)          | Easy operation with a factory-installed digital thermostat that allows you to manage the refrigerator temperature between 2 and 8°F (NOTE: the freezer temperature will self-adjust based on the refrigerator setting) |  |
| Alarm/thermometer included                 | Temperature monitoring device (TMD) displays the current and min/max temperature of the refrigerator interior, with an audible alarm to alert if the unit goes out of range                                            |  |
| Buffered temperature probe                 | Thermometer probe is encased in a glycol-filled bottle to better simulate the temperature of stored contents instead of refrigerator air temperature                                                                   |  |
| NIST calibrated external temperature reado | outThermometer is NIST calibrated in our ISO/IEC 17025:2017 accredited laboratory and ships with a 2-year certificate of calibration for your records                                                                  |  |
| Fan-forced cooling                         | Refrigerator section includes a factory-installed fan to help ensure a more evenly cooled interior                                                                                                                     |  |
| Automatic defrost refrigerator             | Lower refrigerated section does not require manual defrosting                                                                                                                                                          |  |