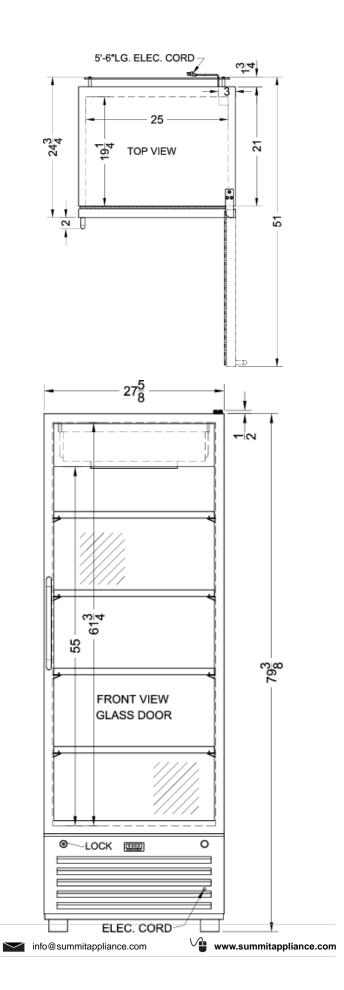

## **ACR1718RH Specifications:**

| Overview                      |                     |  |
|-------------------------------|---------------------|--|
| Height of Cabinet             | 79.25" (201 cm)     |  |
| Height to Hinge Cap           | 79.75" (203 cm)     |  |
| Width                         | 27.63" (70 cm)      |  |
| Depth                         | 24.75" (63 cm)      |  |
| Depth with Handle             | 26.75" (68 cm)      |  |
| Depth with door at 90°        | 51.0" (130 cm)      |  |
| Capacity                      | 17.0 cu.ft. (481 L) |  |
| Defrost Type                  | Automatic           |  |
| Door                          | Glass               |  |
| Cabinet                       | Stainless Steel     |  |
| US Electrical Safety          | ETL                 |  |
| Canadian Electrical<br>Safety | ETL-C               |  |
| Amps                          | 2.33                |  |
| Voltage/Frequency             | 115 V AC/60 Hz      |  |
| Weight                        | 210.0 lbs. (95 kg)  |  |
| Parts & Labor Warranty        | 1 Year              |  |
| Compressor Warranty           | 5 Years             |  |
| UPC                           | 761101053622        |  |
| Refrigerator Features         |                     |  |
| Door Swing                    | RHD                 |  |
| Reversible                    | No                  |  |
| Shelf Type                    | Plastic             |  |
| Shelf Qty                     | 6                   |  |
| Adjustable Shelves            | Yes                 |  |
| Thermostat Type               | Digital             |  |
| Fan Type                      | Interior            |  |
| Refrigerant Type              | R290                |  |
| Refrigerant Amount            | 2.33oz.             |  |
| Interior Light                | Yes                 |  |
| Temperature Range             | 2° to 8°C           |  |
| Sound Level                   | 50.2 dB             |  |
| Dimensions                    |                     |  |
| Interior Height               | 55.0" (140 cm)      |  |
| Interior Width                | 25.0" (64 cm)       |  |
| Interior Depth                | 19.25" (49 cm)      |  |