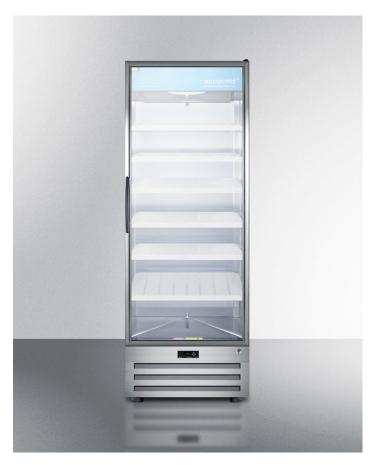

# **ACR1718RH**

79.75" x 27.63" x 24.75" (H x W x D)

Full-size pharmaceutical all-refrigerator with a glass door, lock, digital thermostat, and a stainless steel interior and exterior cabinet

### **Highlights:**

Large 17 cu.ft. capacity with the flexibility of adjustable cantilevered shelving

Accucold™ refrigerator for pharmaceutical storage

Self-closing door ensures items are not accidentally overexposed to warm temperatures

#### **Product Features:**

| Large capacity                               | 17 cu.ft. interior for maximum storage convenience                                                     |  |
|----------------------------------------------|--------------------------------------------------------------------------------------------------------|--|
| LED lighting                                 | Individual lights in door pane offer a full view of stored contents, with an off switch located inside |  |
| Automatic defrost                            | Reduced user maintenance with automatic defrost                                                        |  |
| Stainless steel interior and exterior finish | Cabinet and interior walls are constructed from stainless steel                                        |  |
| Glass door                                   | Tempered glass door provides heat-safe view of interior contents                                       |  |
| Factory installed lock                       | Keyed lock for a secure interior                                                                       |  |
| Adjustable cantilevered shelves              | 6 molded plastic shelves can be arranged in virtually any position to accommodate a variety of sizes   |  |
| Self-closing door                            | Door automatically closes if left ajar                                                                 |  |
| Fan-cooled interior                          | Interior fan-forced cooling ensures all items are kept cold                                            |  |