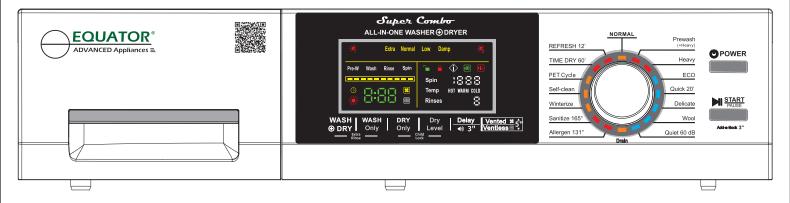

### Drain

- Self-Clean
- Winterize

4600

White and Silver

1.62 cu.ft. / 15 lbs.

| and the second second | and the owner where the owner w |  |
|-----------------------|-----------------------------------------------------------------------------------------------------------------|--|
|                       |                                                                                                                 |  |
|                       |                                                                                                                 |  |
| Wh                    | ito.                                                                                                            |  |
|                       | ILC.                                                                                                            |  |

#### **DEFINITIONS**

Venting Combo: The dryer air is exhausted externally from the machine

**Condensing Combo:** A water cooled system is used to extract moisture from the dryer heat and expel through the drain pump

**Convertible Combo:** A single unit that can be converted from Venting drying to Condensing drying by the press of a button

Delay Start: Set the start time up to 24 hours later, in one hour increments

#### **INNOVATIVE WASHING**

Winterize Cycle: Winterize your machine in 2 minutes. Pour antifreeze and Start

**Allergen Cycle:** Special cycle to kill dust mites. The water is heated to 131° F and kept at that temp for 3 minutes

**Sanitize Cycle:** Water is heated to 165° F to sanitize clothes. Perfect for people working in contaminated environments to protect family eg. hospital

**Quiet Cycle:** Clothes are washed and dried at low RPM with noise level less 60 dB. Perfect for families working in different shifts, babies and seniors

#### **BETTER DRYING**

**Exhaust fan:** Super Combo has an exhaust fan that will work in the venting cycle, in addition to the turbo blower fan. This dries the clothes faster

Refresh function: A 12 minute hot dryer cycle to refresh clothes before folding

#### **SPECIAL FEATURES**

Self-clean option: Runs a short wash to clean the drum

Child lock: Locks all operations during a cycle so a child cannot operate it

Pause: Stop the operations at any time of the cycle for any reason