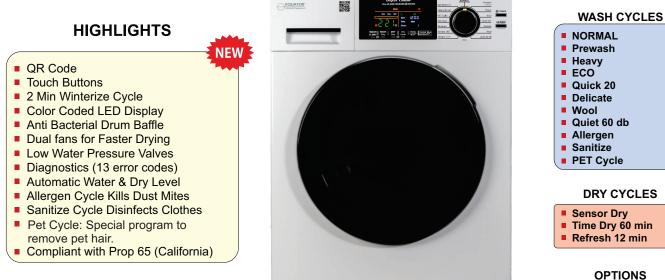

# **ALL-IN-ONE COMBO WASHER-DRYER** Sanitize · Allergen · Winterize · PET Cycle

Model

Colors

Capacity

SPECIFICATIONS

#### **FEATURES**

- Child lock
- Delay Start
- Oversuds Control
- Add-a-sock option
- End of cycle chime
- Start / Pause function
- Easy to open coin trap
- Adjustable Leveling legs 4
- Easy to install remove 2 shipping rods
- Electronic control panel with LED Lights
- Energy saving auto display off after 5 min
- Venting Booster fan option to blow air 50 ft
- Angled 45° Door handle (Reduces bending)

#### **INNOVATIVE WASHING**

Winterize Cycle: Winterize your machine in 2 minutes. Pour antifreeze and Start

**Allergen Cycle:** Special cycle to kill dust mites. The water is heated to 131° F and kept at that temp for 3 minutes

**Sanitize Cycle:** Water is heated to 165° F to sanitize clothes. Perfect for people working in contaminated environments to protect family eg. hospital

**Quiet Cycle:** Clothes are washed and dried at low RPM with noise level less 60 dB. Perfect for families working in different shifts, babies and seniors

Add-a-Sock: Open the door during a wash cycle to add clothes

**End of cycle chime:** The machine will chime at the end of the program every 5 minutes until any button is pressed or the door is opened

PET Cycle: Special program to remove pet hair.

#### **FASTER SERVICE**

Built-in Diagnostics: Choice of 13 error codes inform the user of possible problems, reducing down-time for service